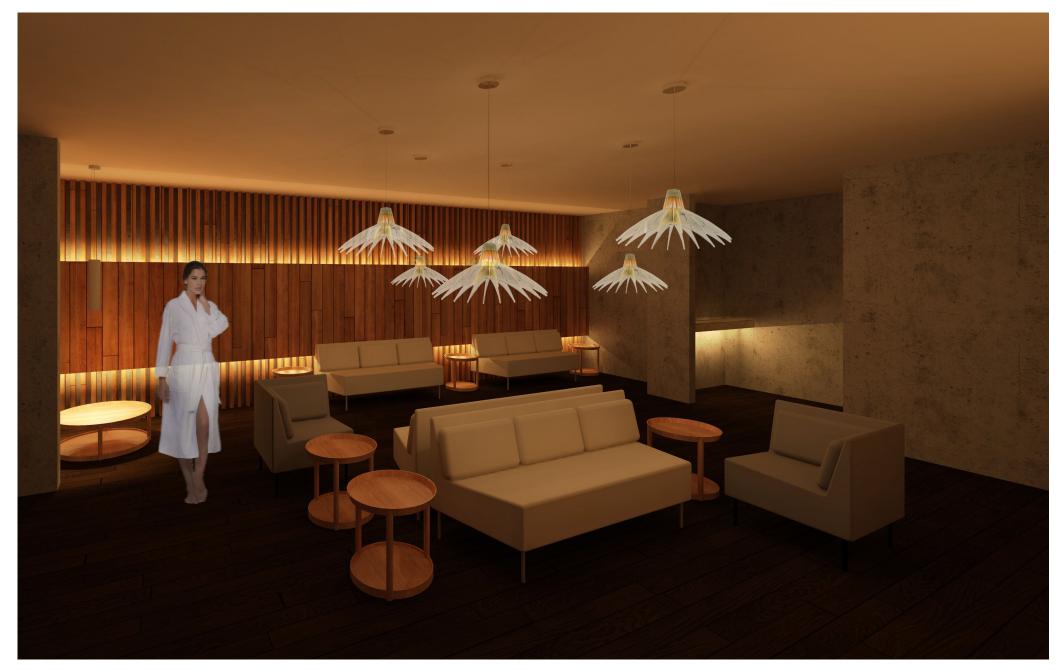

# Waiting Room

The waiting room functions as a transition space for the spa visitors. This space shows lower light levels that promote an intimate environment, with decorative pendant light fixtures and an accent wall that invites you to sit and relax while waiting for your massage.