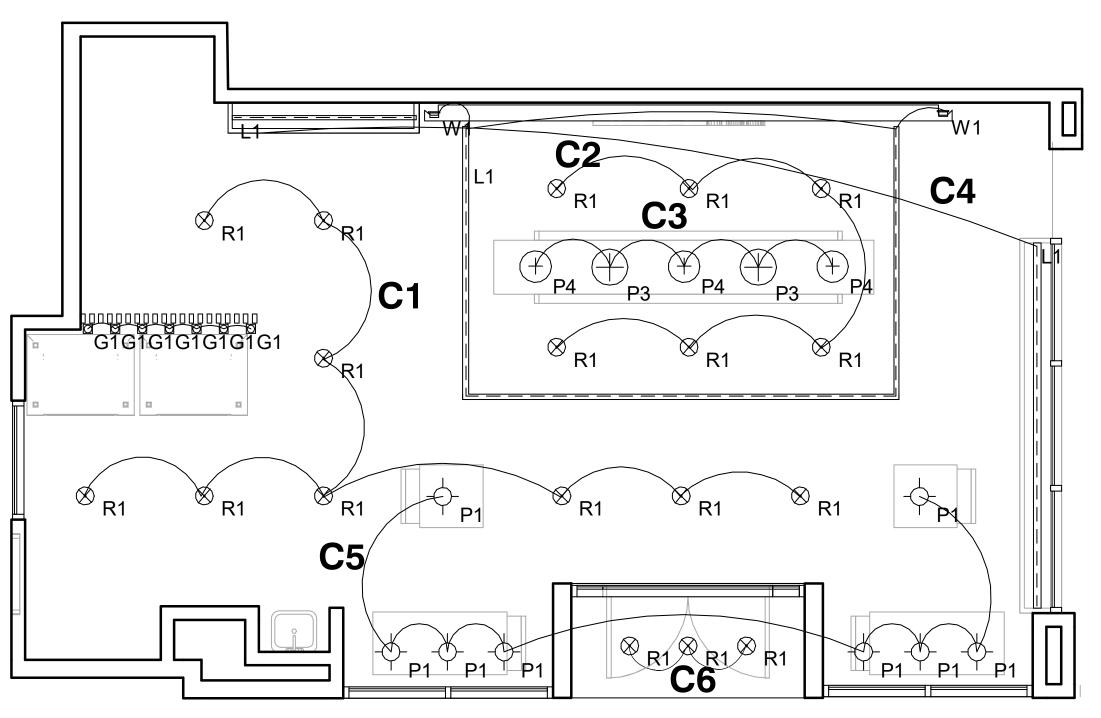

#### **Control Plan**

#### Lobby/Retail area

The control plan was designed to be able to adjust the light levels depending on the specific area that needs illuminaton. The individual fixture groups are managed under the same control to facilitate its use; with each control responding only to a specific fixture type.