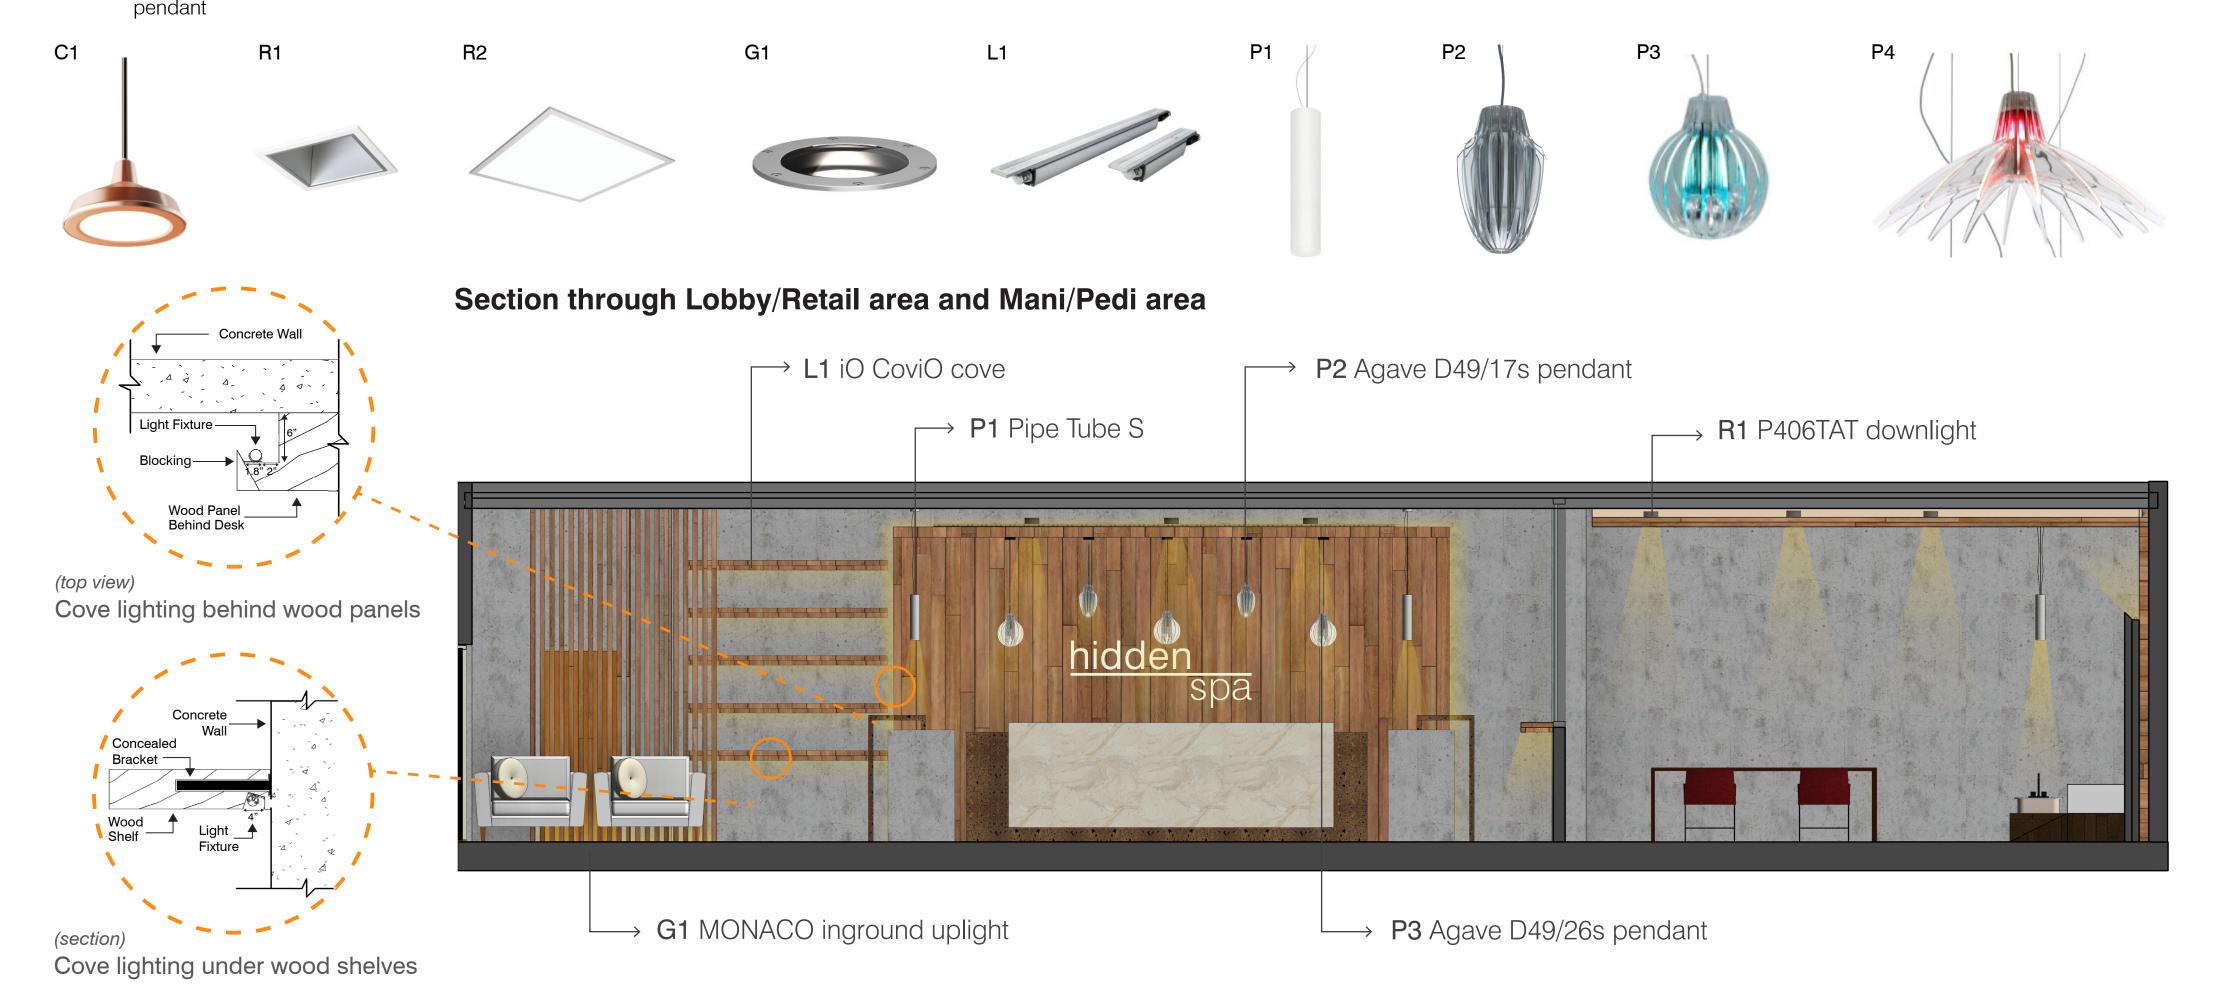

# Lobby/Retail Area

Reception area is illuminated by various lighting strategies; including decorative pendant lighting to emphasize retail areas and front desk, cove to enhance the architectural features and recessed downlight to create a uniform, warm environment.

| Туре | Description                                                          | Manufacturer/<br>Catalog#            | Lamp/<br>Source           | Watts | Location                                                         | Finish                                      | Dimming                         |
|------|----------------------------------------------------------------------|--------------------------------------|---------------------------|-------|------------------------------------------------------------------|---------------------------------------------|---------------------------------|
| C1   | Transparent<br>methacrylate<br>ceiling<br>pendant                    | Eaton<br>Sharper 1800<br>Dome L27    | 2700K<br>CRI 90           | 42W   | -Staff/Break<br>room                                             | Copper<br>Spun                              | 10%                             |
| R1   | Recessed<br>downlight LED<br>luminaire                               | Eaton<br>P406TAT<br>MH4LED<br>E4DCSR | LED<br>2700K<br>CRI 90    | 15W   | -Lobby/Retail<br>-Locker<br>rooms<br>-Staff/Break<br>room        | Galvanized<br>steel plaster<br>frame        | n/a                             |
| R2   | 2' x 4' General<br>LED<br>Recessed<br>Panel                          | Eaton<br>Metalux<br>24FP4740C        | LED<br>4000K<br>CRI 80    | 41.4W | -Laundry<br>-Prep/<br>Workstation<br>-Small office               | Low profile<br>white trims                  | n/a                             |
| G1   | Recessed<br>uplight LED<br>inground                                  | Eaton<br>MONACO<br>3002A             | LED<br>3000K<br>CRI 85    | 18W   | -Hallway<br>-Lobby/Retail                                        | Round Trim<br>Natural<br>Stainless<br>Steel | to 15%                          |
| L1   | Cove lighting<br>fixture with<br>integral driver                     | Eaton<br>iO LED<br>CoviO             | LED<br>2700K<br>CRI 90    | 5W    | -Lobby/Retail<br>-Locker<br>rooms<br>-Mani/Pedi<br>-Waiting Area | Powder<br>coated<br>aluminum                | to 1%                           |
| P1   | Pipe Tube is a<br>slender<br>decorative,<br>cylindrical<br>luminaire | Intra Lighting<br>Pipe Tube S        | LED CRI<br>85/95<br>3000K | 27W   | -Lobby/Retail<br>-Locker<br>rooms                                | Aluminum,<br>powder<br>coated               | ELV<br>Dimmable<br>control gear |
| P2   | Transparent<br>methacrylate<br>ceiling<br>pendant                    | LUCEPLAN<br>Agave D49/17s            | LED<br>2700K              | 20W   | -Lobby/Retail                                                    | Transparent<br>methacrylate                 | n/a                             |
| P3   | Transparent<br>methacrylate<br>ceiling<br>pendant                    | LUCEPLAN<br>Agave D49/26s            | LED<br>2700K              | 20W   | -Lobby/Retail                                                    | Transparent<br>methacrylate                 | n/a                             |
| P4   | Transparent<br>methacrylate<br>ceiling<br>pendant                    | LUCEPLAN<br>Agave D49/70s            | LED<br>2700K              | 20W   | -Waiting Area                                                    | Transparent<br>methacrylate                 | n/a                             |