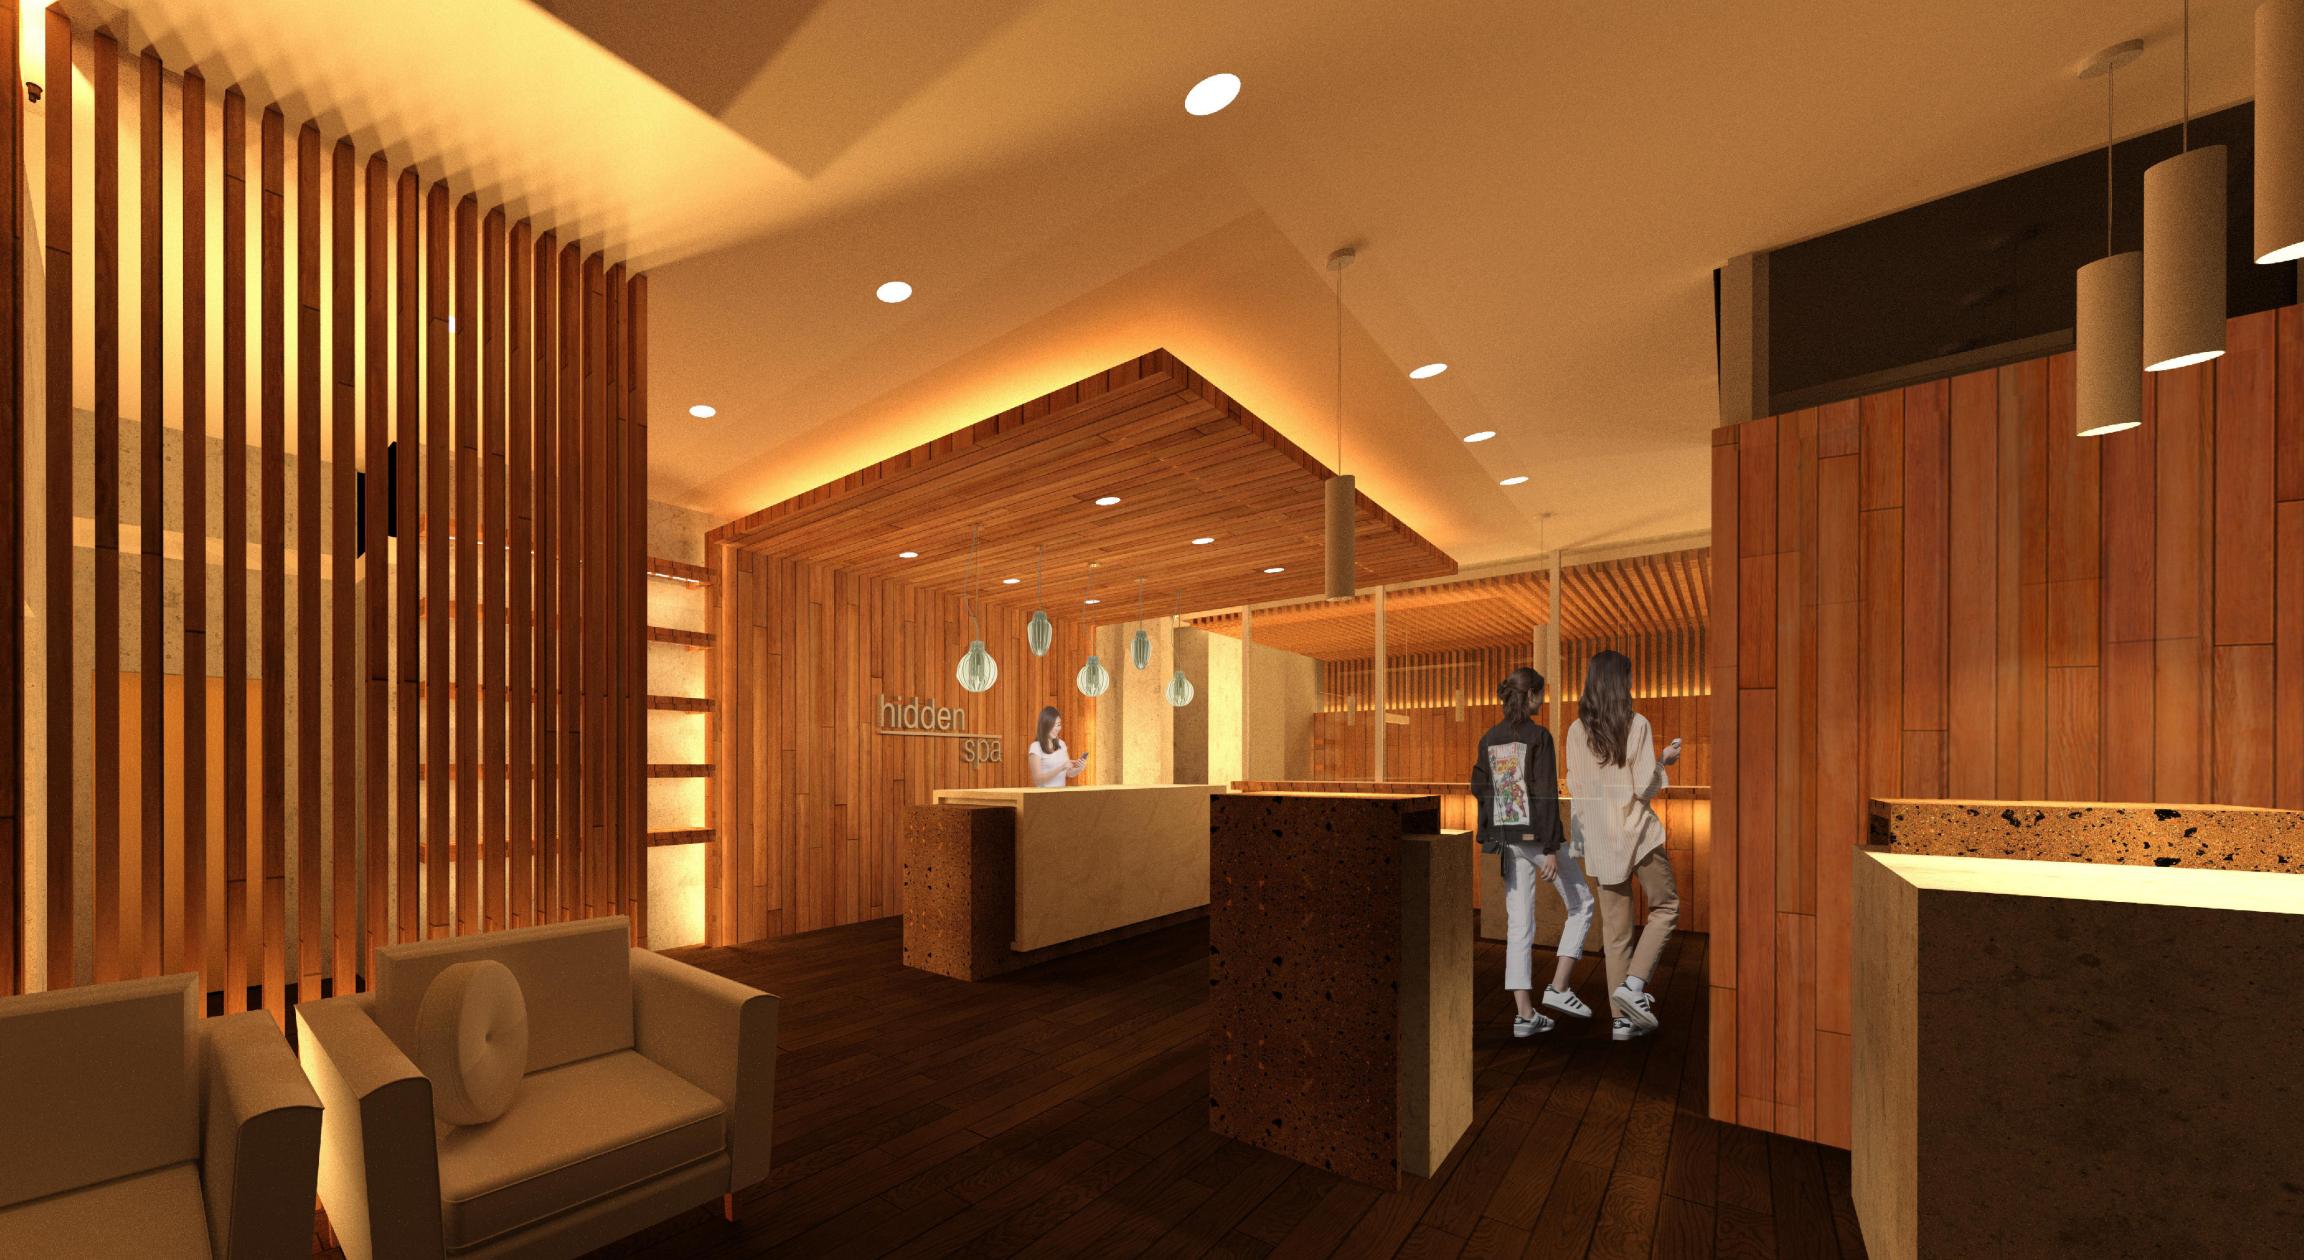

# Lobby/Retail Area

Reception area is illuminated by various lighting strategies; including decorative pendant lighting to emphasize retail areas and front desk, cove to enhance the architectural features and recessed downlight to create a uniform, warm environment.

# hidden

The urban spa presents itself as a warm and inviting space, that brings natural elements to the interior. The application of these materials is emphasized by hidden light, and this helps create different focal points in each room based on their function. The use of wood to create dropped ceilings throughout the spaces allows for the user to focus their attention in the function of the room,

while at the same time making it feel more comfortable and intimate. Since each individual space has a different purpose, they provide a unique atmosphere and user experience based on lighting, while still preserving the continuity of the design throughout the space with the repeated use of

polished

concrete

beige

marble

hardwood

materials, concealed light, and interior elements.

Massage Room Concept Drawing

(top view) Cove lighting in wood panels