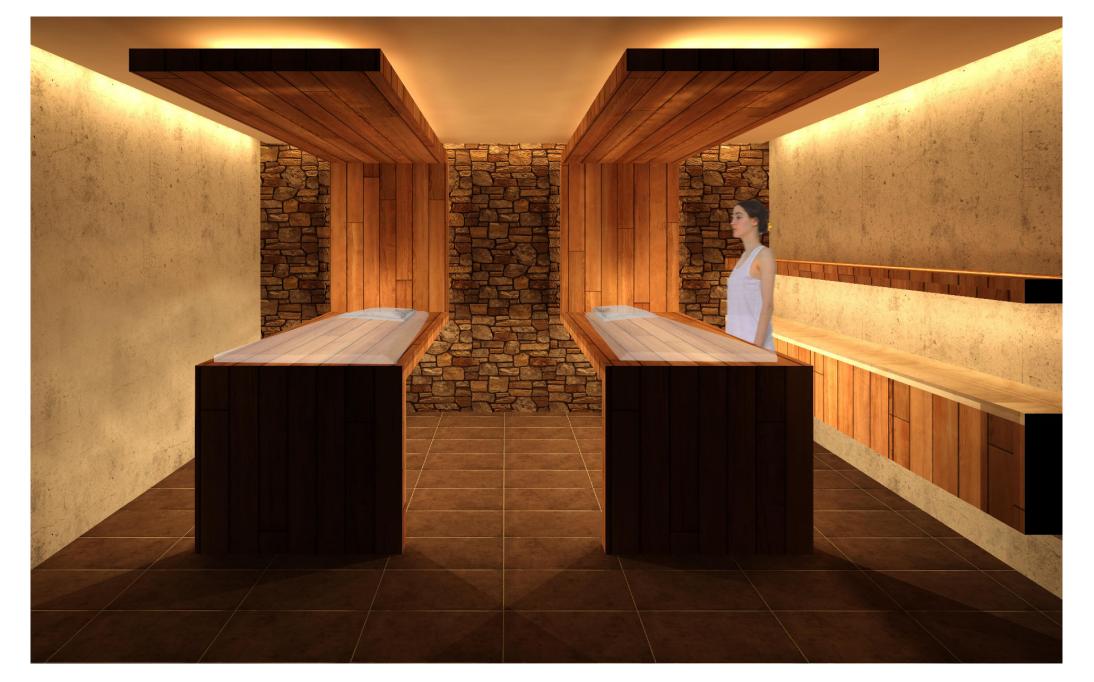

### Massage Room

The massage rooms are dimly lit to promote a calm environment, creating a relaxing experience. The cove lighting illuminates enough to locate the important elements in the room.