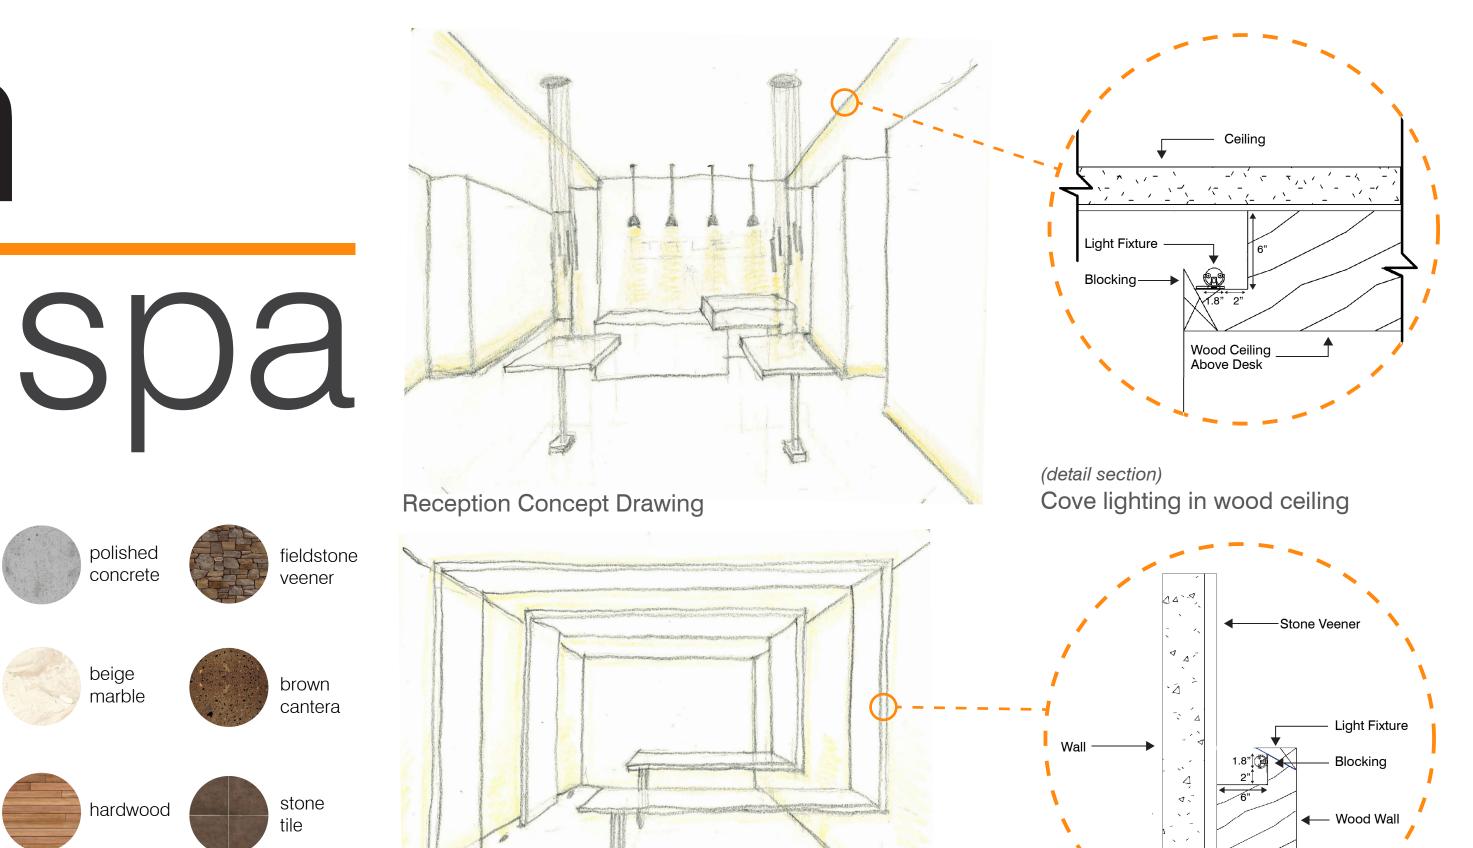

polished

concrete

beige

marble

hardwood

materials, concealed light, and interior elements.

Massage Room Concept Drawing

(top view) Cove lighting in wood panels

### Massage Room

The massage rooms are dimly lit to promote a calm environment, creating a relaxing experience. The cove lighting illuminates enough to locate the important elements in the room.

# Waiting Room

The waiting room functions as a transition space for the spa visitors. This space shows lower light levels that promote an intimate environment, with decorative pendant light fixtures and an accent wall that invites you to sit and relax while waiting for your massage.