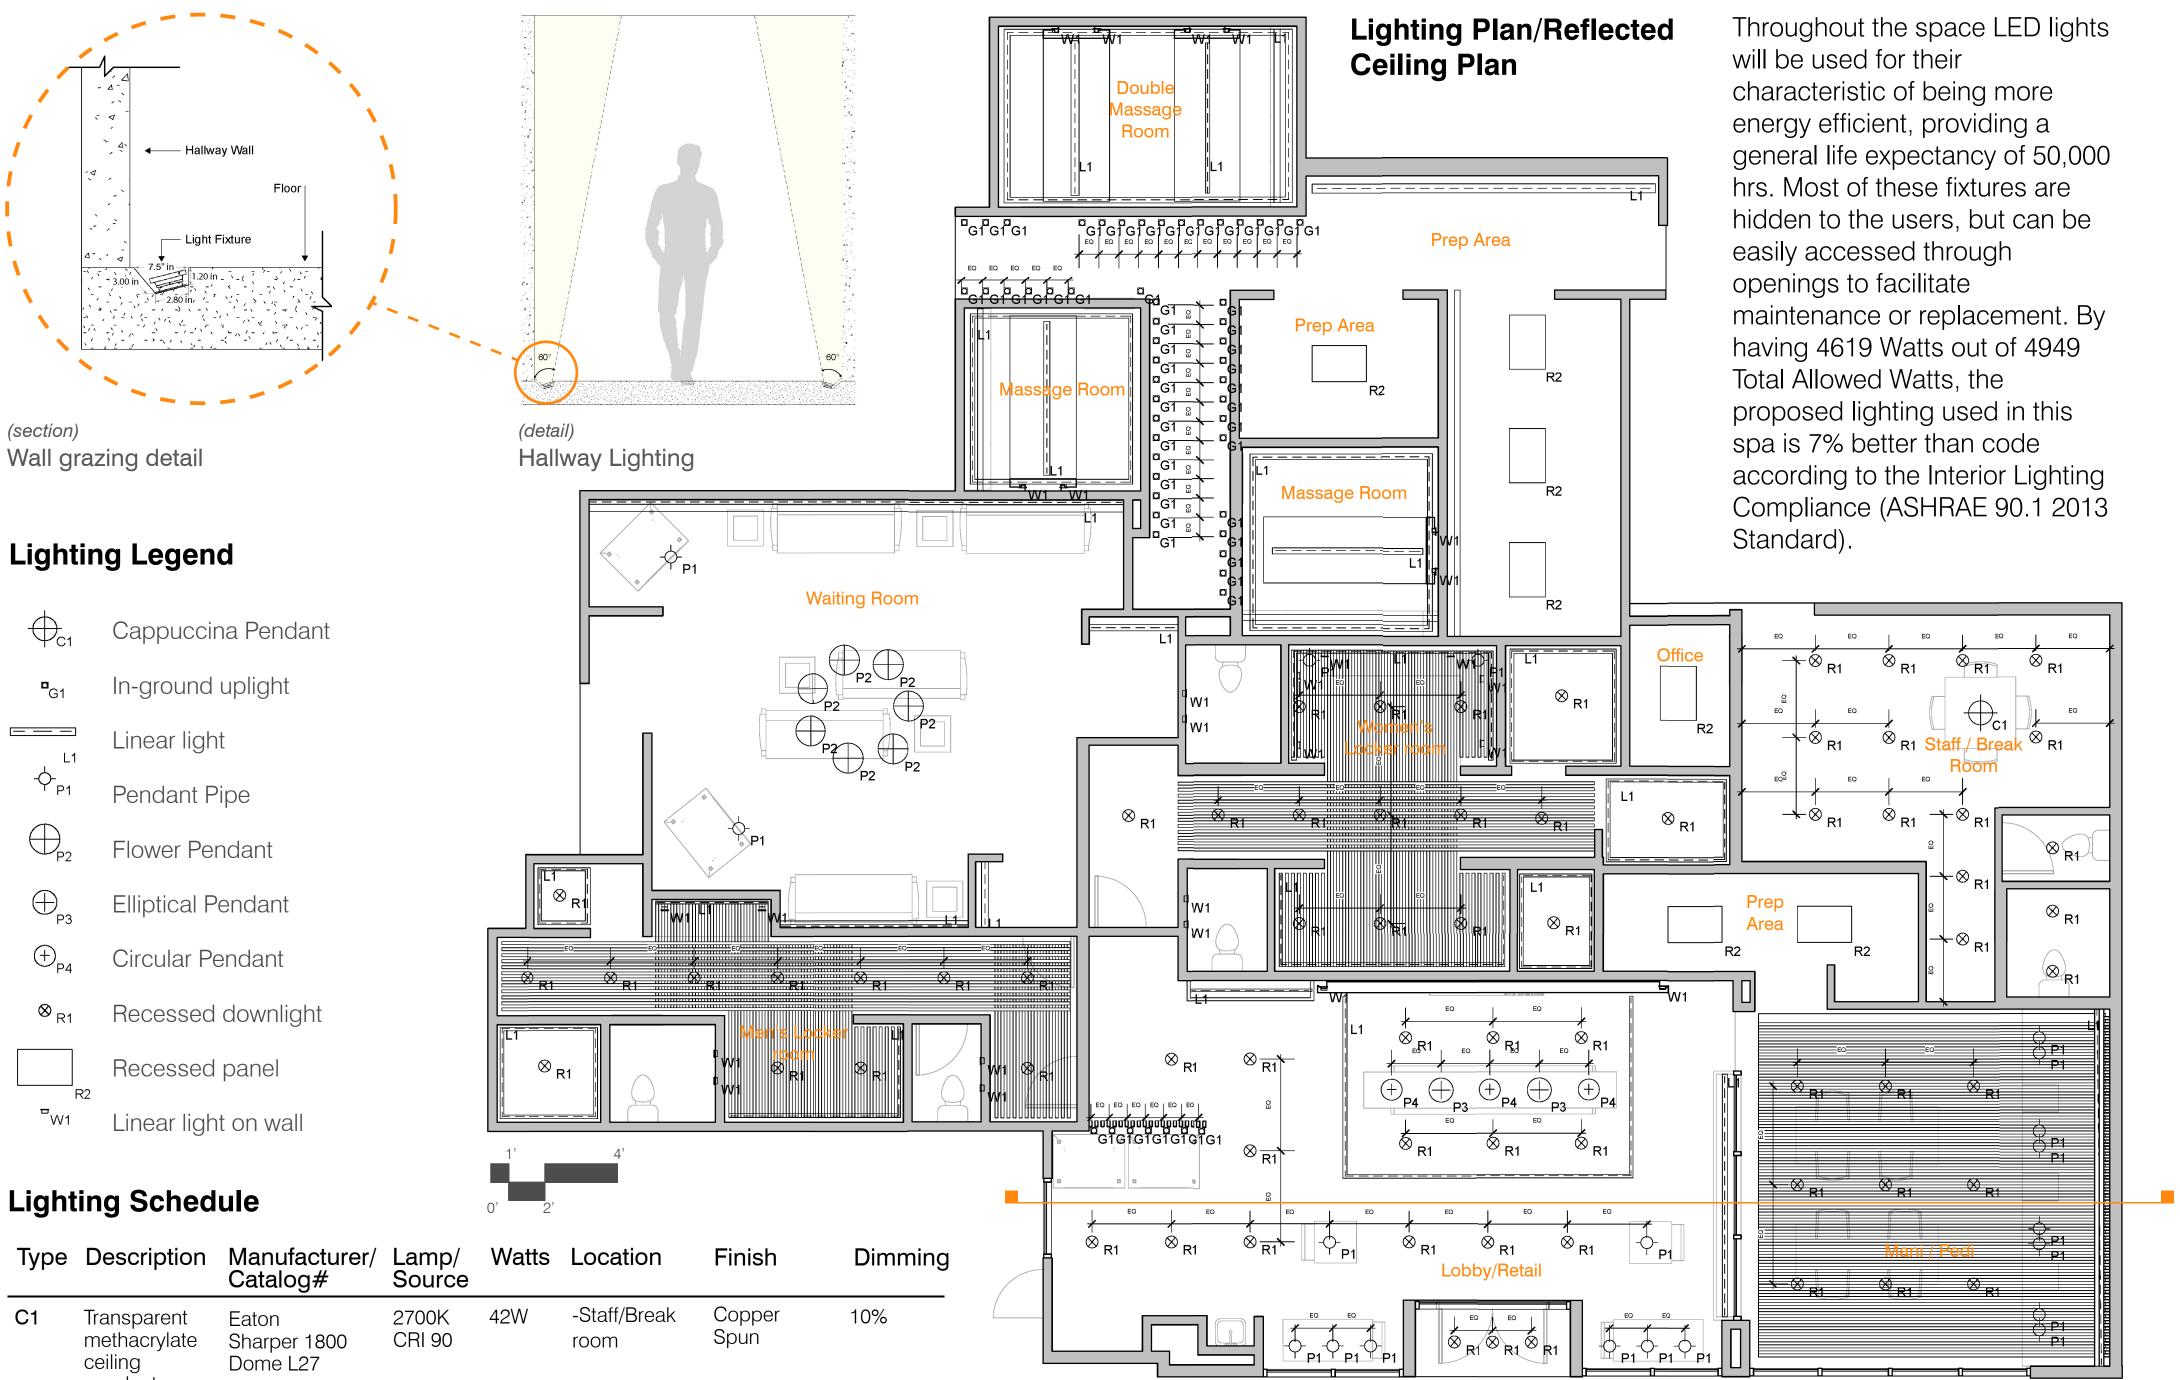

| Туре | Description                                                          | Manufacturer/<br>Catalog#            | Lamp/<br>Source           | Watts | Location                                                         | Finish                                      | Dimming                         |
|------|----------------------------------------------------------------------|--------------------------------------|---------------------------|-------|------------------------------------------------------------------|---------------------------------------------|---------------------------------|
| C1   | Transparent<br>methacrylate<br>ceiling<br>pendant                    | Eaton<br>Sharper 1800<br>Dome L27    | 2700K<br>CRI 90           | 42W   | -Staff/Break<br>room                                             | Copper<br>Spun                              | 10%                             |
| R1   | Recessed<br>downlight LED<br>luminaire                               | Eaton<br>P406TAT<br>MH4LED<br>E4DCSR | LED<br>2700K<br>CRI 90    | 15W   | -Lobby/Retail<br>-Locker<br>rooms<br>-Staff/Break<br>room        | Galvanized<br>steel plaster<br>frame        | n/a                             |
| R2   | 2' x 4' General<br>LED<br>Recessed<br>Panel                          | Eaton<br>Metalux<br>24FP4740C        | LED<br>4000K<br>CRI 80    | 41.4W | -Laundry<br>-Prep/<br>Workstation<br>-Small office               | Low profile<br>white trims                  | n/a                             |
| G1   | Recessed<br>uplight LED<br>inground                                  | Eaton<br>MONACO<br>3002A             | LED<br>3000K<br>CRI 85    | 18W   | -Hallway<br>-Lobby/Retail                                        | Round Trim<br>Natural<br>Stainless<br>Steel | to 15%                          |
| L1   | Cove lighting<br>fixture with<br>integral driver                     | Eaton<br>iO LED<br>CoviO             | LED<br>2700K<br>CRI 90    | 5W    | -Lobby/Retail<br>-Locker<br>rooms<br>-Mani/Pedi<br>-Waiting Area | Powder<br>coated<br>aluminum                | to 1%                           |
| P1   | Pipe Tube is a<br>slender<br>decorative,<br>cylindrical<br>luminaire | Intra Lighting<br>Pipe Tube S        | LED CRI<br>85/95<br>3000K | 27W   | -Lobby/Retail<br>-Locker<br>rooms                                | Aluminum,<br>powder<br>coated               | ELV<br>Dimmable<br>control gear |
| P2   | Transparent<br>methacrylate<br>ceiling<br>pendant                    | LUCEPLAN<br>Agave D49/17s            | LED<br>2700K              | 20W   | -Lobby/Retail                                                    | Transparent<br>methacrylate                 | n/a                             |
| P3   | Transparent<br>methacrylate<br>ceiling<br>pendant                    | LUCEPLAN<br>Agave D49/26s            | LED<br>2700K              | 20W   | -Lobby/Retail                                                    | Transparent<br>methacrylate                 | n/a                             |
| P4   | Transparent<br>methacrylate<br>ceiling<br>pendant                    | LUCEPLAN<br>Agave D49/70s            | LED<br>2700K              | 20W   | -Waiting Area                                                    | Transparent<br>methacrylate                 | n/a                             |