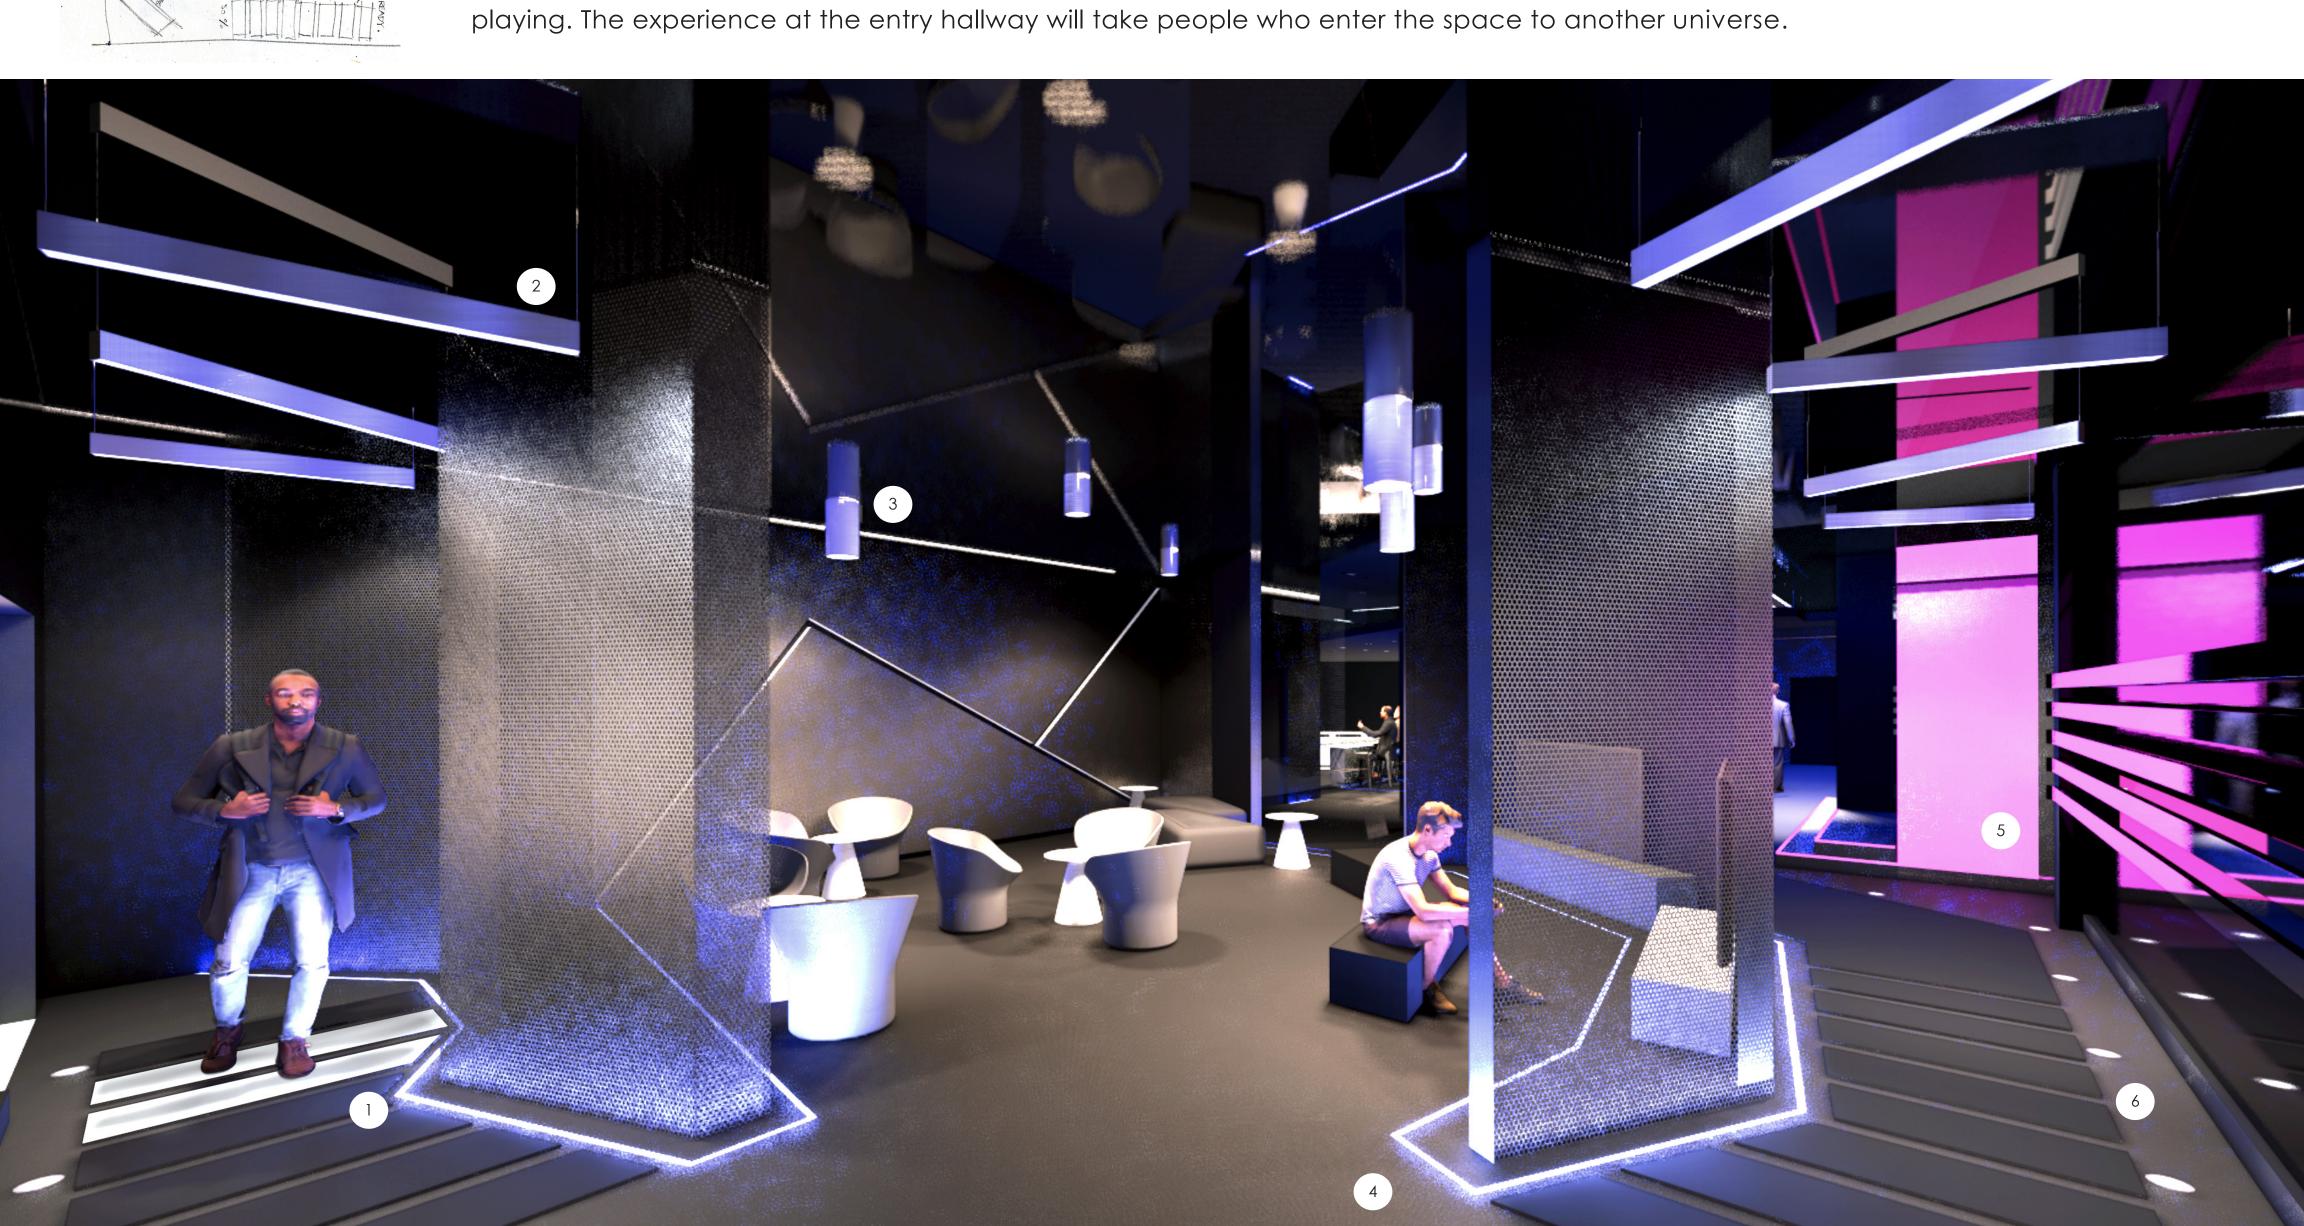

Bringing a space that is almost feeling like a nightclub and bringing the customers with immersive and futuristic experience while working or

The experience of lighting starts at the entry when customers step into the space. The pressure sensitive LED panal on the floor interact with users of space to create a loading effect and draw people's attention fully into the space.

 $\left( \mathbf{2}\right)$ 

- The suspended LED light fixtures respond to the design on the floor to lead the customer through the space invoking a sense of repetition.
- The LED down light provide the feeling of togetherness to the area. These light fixtures appear as if they are moving up towards the ceiling which is later reflected in the bar area.
- The LED strips set into the floor define the bondary of the area and give a glow to the metal laminates.
- The LED screen is set as a visual element to the scene and informs the customers with gaming competitions and events that will happen within the space.
- The recessed uplight on the floor illuminate the path way to promote safeness when the pressure sensitive panels are not awakened by people.

# into the floor ary of the area