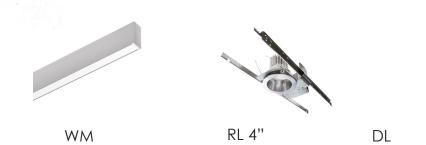

#### LIGHT SCHEDULE

| Code | Symbol    | Description                           | Manufacturer/Model                                | Lamp        | Mounting | Remarks                                    | Layers     |
|------|-----------|---------------------------------------|---------------------------------------------------|-------------|----------|--------------------------------------------|------------|
| SL   |           | Suspended Light<br>Fixture            | Eaton / Define Series -<br>Suspended              | LED         | Ceiling  | Length: 4",<br>4000k                       | Flush Lens |
| RL6" | $\ominus$ | Recessed<br>Downlight                 | Eaton / HC6 LED Series                            | LED         | Ceiling  |                                            | General    |
| UF   | 0         | Uplight fixture                       | Eaton / Boca 612                                  | Halogen     | Ground   |                                            | General    |
| RL   |           | Recessed Light<br>Fixture             | Eaton /<br>Neo-Ray Define Recessed                | LED         | Ceiling  |                                            | Drop Lens  |
| WM   |           | Wall Mounted<br>Light Fixture         | Eaton / Define Series - Wall                      | LED         | Wall     |                                            | Flush Lens |
| RL4" | 0         | Recessed<br>Downlight                 | Eaton / HC4 LED Series                            | LED         | Ceiling  |                                            | General    |
| DL   | 0         | Down Light<br>Fixture                 | Eaton/ C16032                                     | Fluorescent | Surface  |                                            | General    |
| SP   |           | Suspended<br>Pendant Light<br>Fixture | Eaton / Sharper Sense<br>Square Pendant Luminaire | LED         | Ceiling  | Without<br>Acoustic<br>Sound<br>Absorption |            |
| LA   |           | Ceiling Lamp                          | Custom Design                                     | LED         | Ceiling  |                                            | General    |
|      |           |                                       |                                                   |             |          |                                            |            |