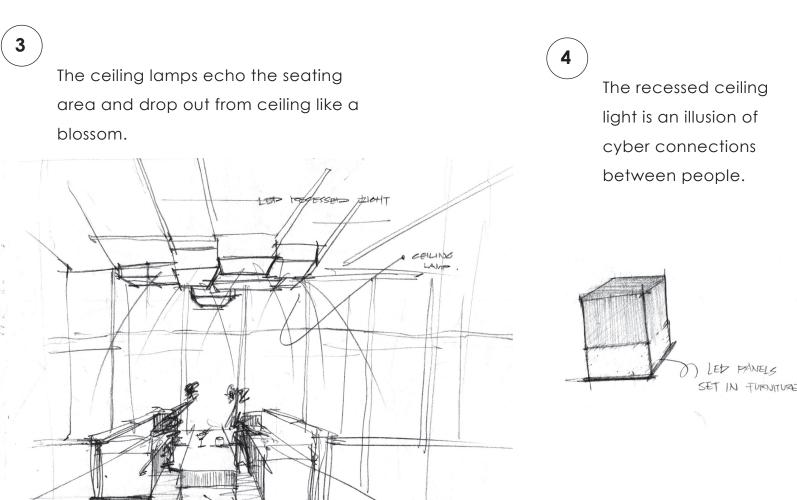

 $\left( \mathbf{2}\right)$ 

- The suspended LED light fixtures respond to the design on the floor to lead the customer through the space invoking a sense of repetition.
- The LED down light provide the feeling of togetherness to the area. These light fixtures appear as if they are moving up towards the ceiling which is later reflected in the bar area.
- The LED strips set into the floor define the bondary of the area and give a glow to the metal laminates.
- The LED screen is set as a visual element to the scene and informs the customers with gaming competitions and events that will happen within the space.
- The recessed uplight on the floor illuminate the path way to promote safeness when the pressure sensitive panels are not awakened by people.