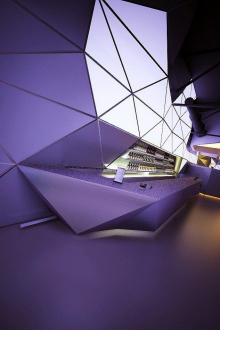

# CYBER HUB

is a multi-function space that is appealing to the age of the internet.

Located on the first floor of the building, It combines pc gaming, vr exploring and computer-based working together with explosive designs.

Bringing a space that is almost feeling like a nightclub and bringing the customers with immersive and futuristic experience while working or

The experience of lighting starts at the entry when customers step into the space. The pressure sensitive LED panal on the floor interact with users of space to create a loading effect and draw people's attention fully into the space.

 $\left( \mathbf{2}\right)$ 

- The suspended LED light fixtures respond to the design on the floor to lead the customer through the space invoking a sense of repetition.
- The LED down light provide the feeling of togetherness to the area. These light fixtures appear as if they are moving up towards the ceiling which is later reflected in the bar area.
- The LED strips set into the floor define the bondary of the area and give a glow to the metal laminates.
- The LED screen is set as a visual element to the scene and informs the customers with gaming competitions and events that will happen within the space.
- The recessed uplight on the floor illuminate the path way to promote safeness when the pressure sensitive panels are not awakened by people.