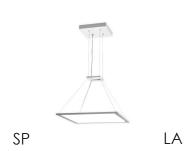

#### LIGHT SCHEDULE

| Code | Symbol    | Description                           | Manufacturer/Model                                | Lamp        | Mounting | Remarks                                    | Layers     |
|------|-----------|---------------------------------------|---------------------------------------------------|-------------|----------|--------------------------------------------|------------|
| SL   |           | Suspended Light<br>Fixture            | Eaton / Define Series -<br>Suspended              | LED         | Ceiling  | Length: 4",<br>4000k                       | Flush Lens |
| RL6" | $\ominus$ | Recessed<br>Downlight                 | Eaton / HC6 LED Series                            | LED         | Ceiling  |                                            | General    |
| UF   | 0         | Uplight fixture                       | Eaton / Boca 612                                  | Halogen     | Ground   |                                            | General    |
| RL   |           | Recessed Light<br>Fixture             | Eaton /<br>Neo-Ray Define Recessed                | LED         | Ceiling  |                                            | Drop Lens  |
| WM   |           | Wall Mounted<br>Light Fixture         | Eaton / Define Series - Wall                      | LED         | Wall     |                                            | Flush Lens |
| RL4" | 0         | Recessed<br>Downlight                 | Eaton / HC4 LED Series                            | LED         | Ceiling  |                                            | General    |
| DL   | 0         | Down Light<br>Fixture                 | Eaton/ C16032                                     | Fluorescent | Surface  |                                            | General    |
| SP   |           | Suspended<br>Pendant Light<br>Fixture | Eaton / Sharper Sense<br>Square Pendant Luminaire | LED         | Ceiling  | Without<br>Acoustic<br>Sound<br>Absorption |            |
| LA   |           | Ceiling Lamp                          | Custom Design                                     | LED         | Ceiling  |                                            | General    |
|      |           |                                       |                                                   |             |          |                                            |            |