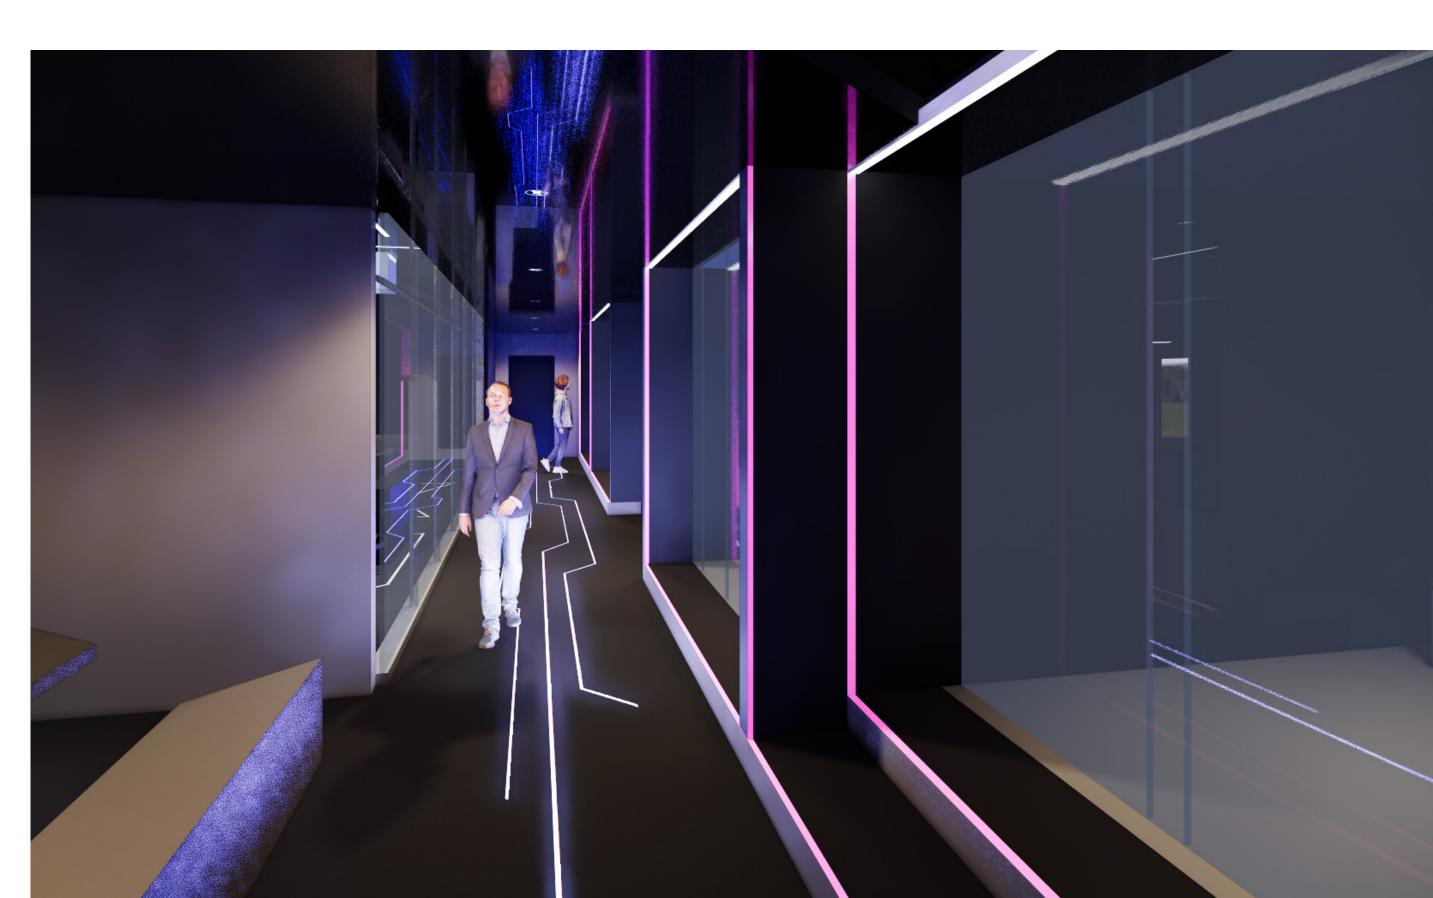

Bringing a space that is almost feeling like a nightclub and bringing the customers with immersive and futuristic experience while working or

The experience of lighting starts at the entry when customers step into the space. The pressure sensitive LED panal on the floor interact with users of space to create a loading effect and draw people's attention fully into the space.

 $\left( \mathbf{2}\right)$ 

- The suspended LED light fixtures respond to the design on the floor to lead the customer through the space invoking a sense of repetition.
- The LED down light provide the feeling of togetherness to the area. These light fixtures appear as if they are moving up towards the ceiling which is later reflected in the bar area.
- The LED strips set into the floor define the bondary of the area and give a glow to the metal laminates.
- The LED screen is set as a visual element to the scene and informs the customers with gaming competitions and events that will happen within the space.
- The recessed uplight on the floor illuminate the path way to promote safeness when the pressure sensitive panels are not awakened by people.

# into the floor ary of the area