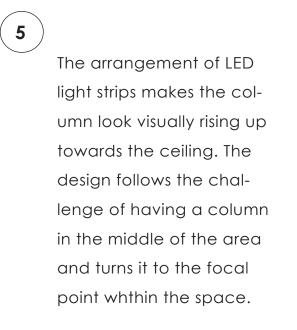

 $\left( \mathbf{2}\right)$ 

- The suspended LED light fixtures respond to the design on the floor to lead the customer through the space invoking a sense of repetition.
- The LED down light provide the feeling of togetherness to the area. These light fixtures appear as if they are moving up towards the ceiling which is later reflected in the bar area.
- The LED strips set into the floor define the bondary of the area and give a glow to the metal laminates.
- The LED screen is set as a visual element to the scene and informs the customers with gaming competitions and events that will happen within the space.
- The recessed uplight on the floor illuminate the path way to promote safeness when the pressure sensitive panels are not awakened by people.