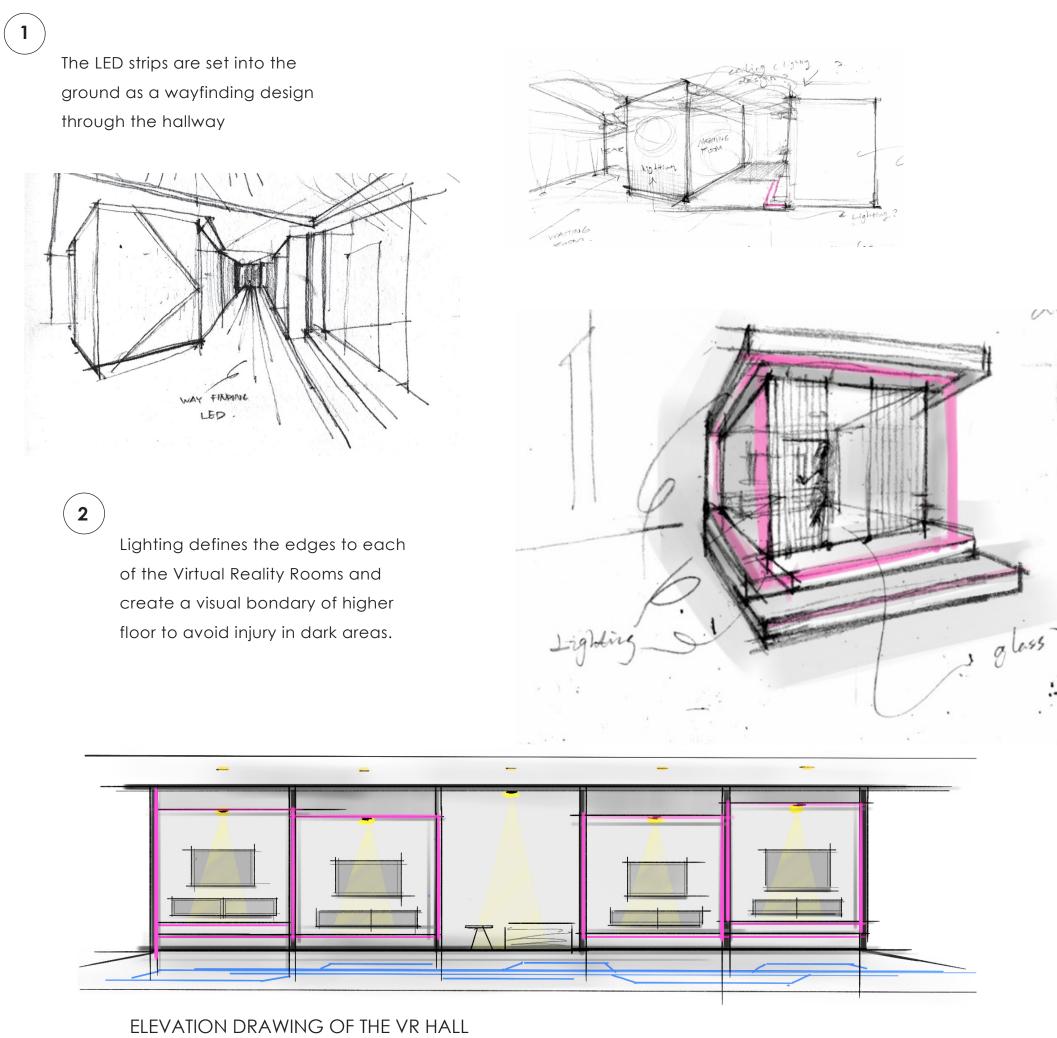

 $\left( \mathbf{2}\right)$ 

- The suspended LED light fixtures respond to the design on the floor to lead the customer through the space invoking a sense of repetition.
- The LED down light provide the feeling of togetherness to the area. These light fixtures appear as if they are moving up towards the ceiling which is later reflected in the bar area.
- The LED strips set into the floor define the bondary of the area and give a glow to the metal laminates.
- The LED screen is set as a visual element to the scene and informs the customers with gaming competitions and events that will happen within the space.
- The recessed uplight on the floor illuminate the path way to promote safeness when the pressure sensitive panels are not awakened by people.