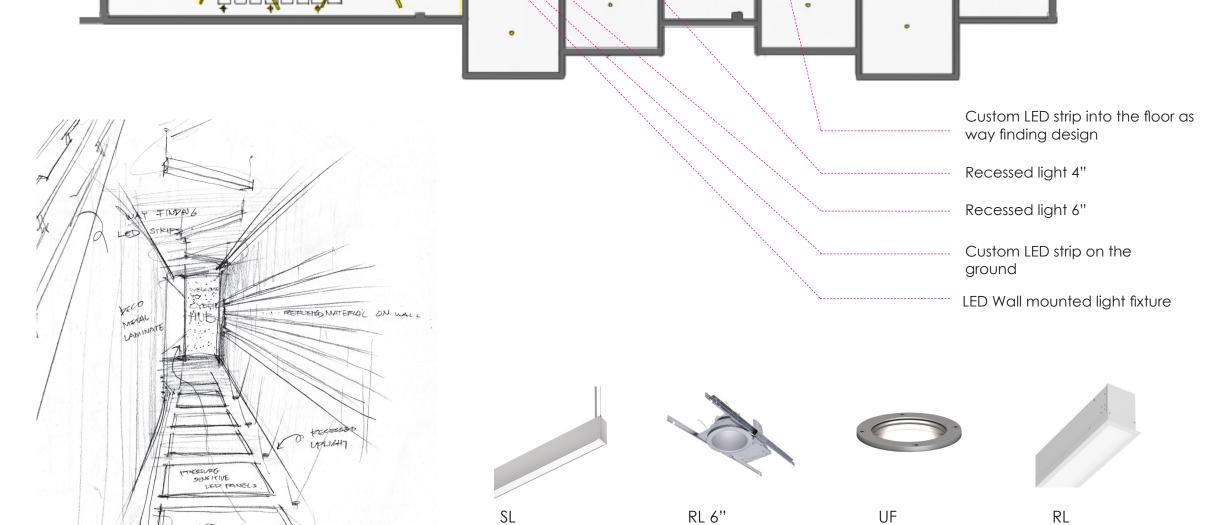

Bringing a space that is almost feeling like a nightclub and bringing the customers with immersive and futuristic experience while working or

The experience of lighting starts at the entry when customers step into the space. The pressure sensitive LED panal on the floor interact with users of space to create a loading effect and draw people's attention fully into the space.

 $\left( \mathbf{2}\right)$ 

- The suspended LED light fixtures respond to the design on the floor to lead the customer through the space invoking a sense of repetition.
- The LED down light provide the feeling of togetherness to the area. These light fixtures appear as if they are moving up towards the ceiling which is later reflected in the bar area.
- The LED strips set into the floor define the bondary of the area and give a glow to the metal laminates.
- The LED screen is set as a visual element to the scene and informs the customers with gaming competitions and events that will happen within the space.
- The recessed uplight on the floor illuminate the path way to promote safeness when the pressure sensitive panels are not awakened by people.

# into the floor ary of the area

#### LIGHT SCHEDULE

| Code | Symbol    | Description                           | Manufacturer/Model                                | Lamp        | Mounting | Remarks                                    | Layers     |
|------|-----------|---------------------------------------|---------------------------------------------------|-------------|----------|--------------------------------------------|------------|
| SL   |           | Suspended Light<br>Fixture            | Eaton / Define Series -<br>Suspended              | LED         | Ceiling  | Length: 4",<br>4000k                       | Flush Lens |
| RL6" | $\ominus$ | Recessed<br>Downlight                 | Eaton / HC6 LED Series                            | LED         | Ceiling  |                                            | General    |
| UF   | 0         | Uplight fixture                       | Eaton / Boca 612                                  | Halogen     | Ground   |                                            | General    |
| RL   |           | Recessed Light<br>Fixture             | Eaton /<br>Neo-Ray Define Recessed                | LED         | Ceiling  |                                            | Drop Lens  |
| WM   |           | Wall Mounted<br>Light Fixture         | Eaton / Define Series - Wall                      | LED         | Wall     |                                            | Flush Lens |
| RL4" | 0         | Recessed<br>Downlight                 | Eaton / HC4 LED Series                            | LED         | Ceiling  |                                            | General    |
| DL   | 0         | Down Light<br>Fixture                 | Eaton/ C16032                                     | Fluorescent | Surface  |                                            | General    |
| SP   |           | Suspended<br>Pendant Light<br>Fixture | Eaton / Sharper Sense<br>Square Pendant Luminaire | LED         | Ceiling  | Without<br>Acoustic<br>Sound<br>Absorption |            |
| LA   |           | Ceiling Lamp                          | Custom Design                                     | LED         | Ceiling  |                                            | General    |
|      |           |                                       |                                                   |             |          |                                            |            |

LED suspended

LED strip set into

pendant light

bar counter

LED recessed

LED strip set into

Ceiling lamp

the floor