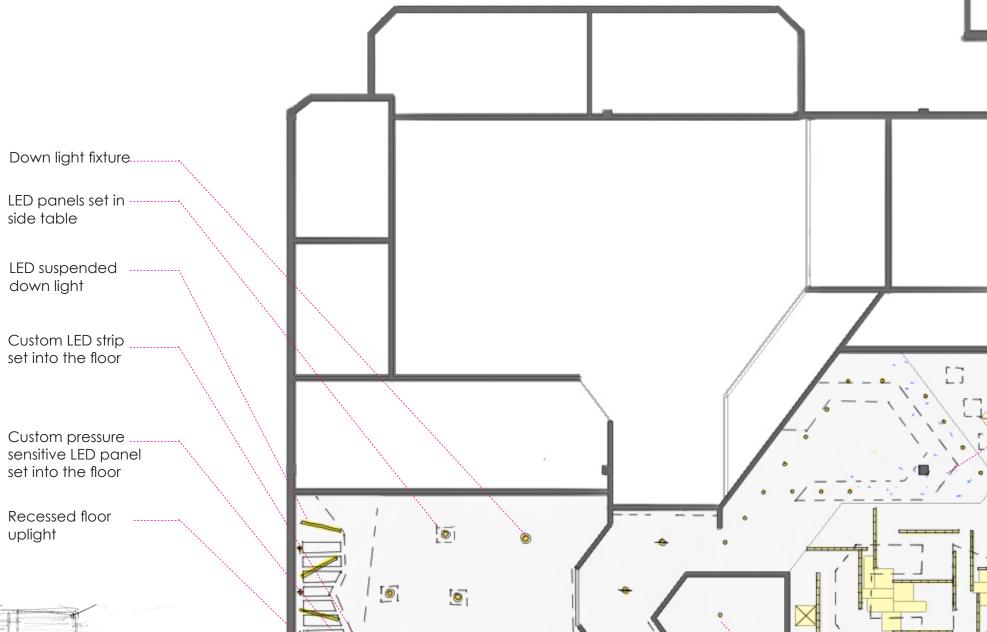

LED suspended

LED strip set into

pendant light

bar counter

LED recessed

LED strip set into

Ceiling lamp

the floor

## REFERENCE FLOOR PLAN