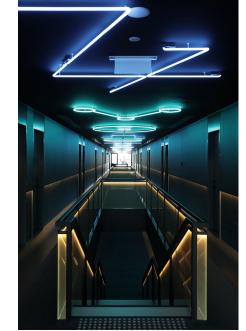

Bringing a space that is almost feeling like a nightclub and bringing the customers with immersive and futuristic experience while working or

The experience of lighting starts at the entry when customers step into the space. The pressure sensitive LED panal on the floor interact with users of space to create a loading effect and draw people's attention fully into the space.

 $\left( \mathbf{2}\right)$ 

- The suspended LED light fixtures respond to the design on the floor to lead the customer through the space invoking a sense of repetition.
- The LED down light provide the feeling of togetherness to the area. These light fixtures appear as if they are moving up towards the ceiling which is later reflected in the bar area.
- The LED strips set into the floor define the bondary of the area and give a glow to the metal laminates.
- The LED screen is set as a visual element to the scene and informs the customers with gaming competitions and events that will happen within the space.
- The recessed uplight on the floor illuminate the path way to promote safeness when the pressure sensitive panels are not awakened by people.