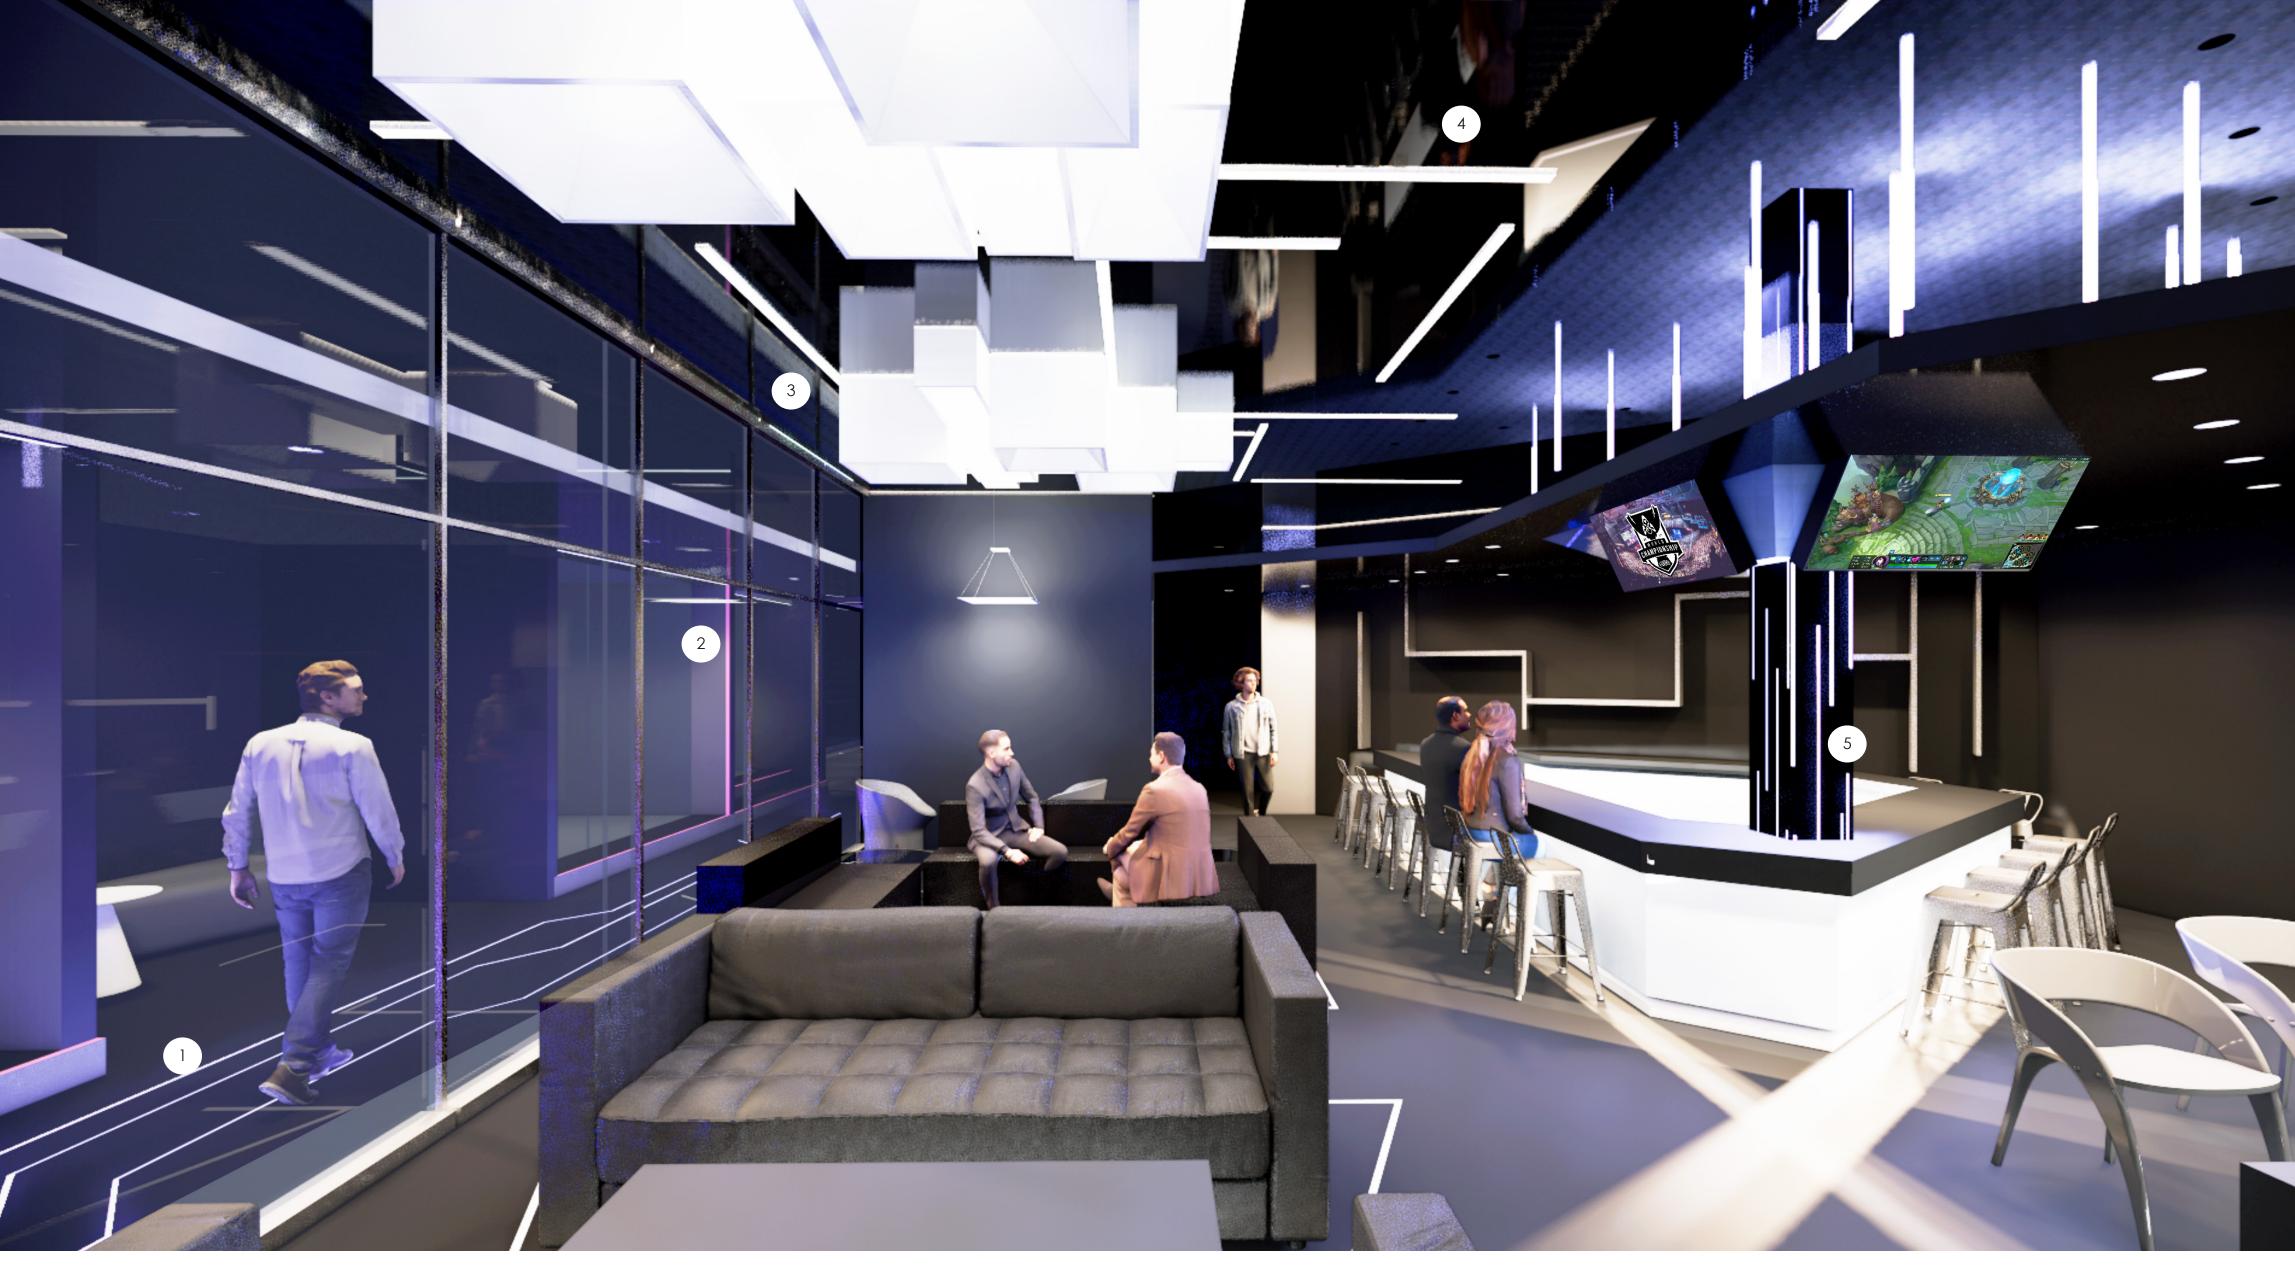

Bringing a space that is almost feeling like a nightclub and bringing the customers with immersive and futuristic experience while working or

The experience of lighting starts at the entry when customers step into the space. The pressure sensitive LED panal on the floor interact with users of space to create a loading effect and draw people's attention fully into the space.

 $\left( \mathbf{2}\right)$ 

- The suspended LED light fixtures respond to the design on the floor to lead the customer through the space invoking a sense of repetition.
- The LED down light provide the feeling of togetherness to the area. These light fixtures appear as if they are moving up towards the ceiling which is later reflected in the bar area.
- The LED strips set into the floor define the bondary of the area and give a glow to the metal laminates.
- The LED screen is set as a visual element to the scene and informs the customers with gaming competitions and events that will happen within the space.
- The recessed uplight on the floor illuminate the path way to promote safeness when the pressure sensitive panels are not awakened by people.

# into the floor ary of the area

LED suspended

LED strip set into

pendant light

bar counter

LED recessed

LED strip set into

Ceiling lamp

the floor