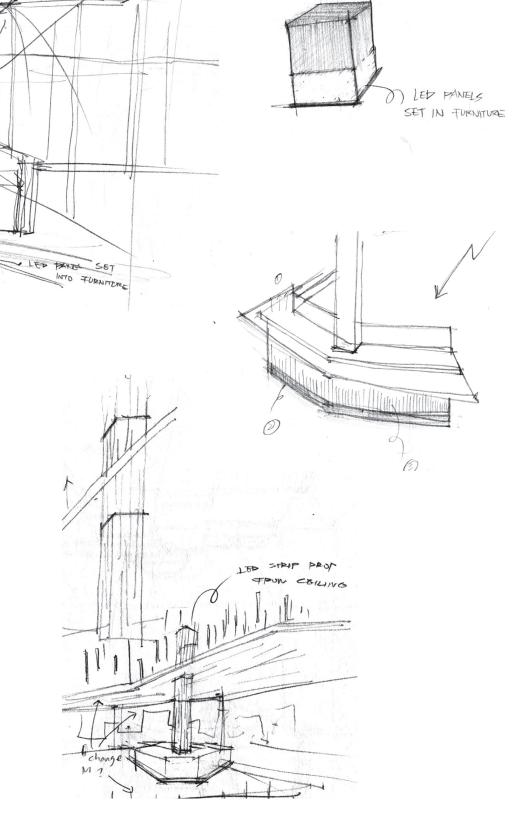

 $\left( \mathbf{2}\right)$ 

- The suspended LED light fixtures respond to the design on the floor to lead the customer through the space invoking a sense of repetition.
- The LED down light provide the feeling of togetherness to the area. These light fixtures appear as if they are moving up towards the ceiling which is later reflected in the bar area.
- The LED strips set into the floor define the bondary of the area and give a glow to the metal laminates.
- The LED screen is set as a visual element to the scene and informs the customers with gaming competitions and events that will happen within the space.
- The recessed uplight on the floor illuminate the path way to promote safeness when the pressure sensitive panels are not awakened by people.