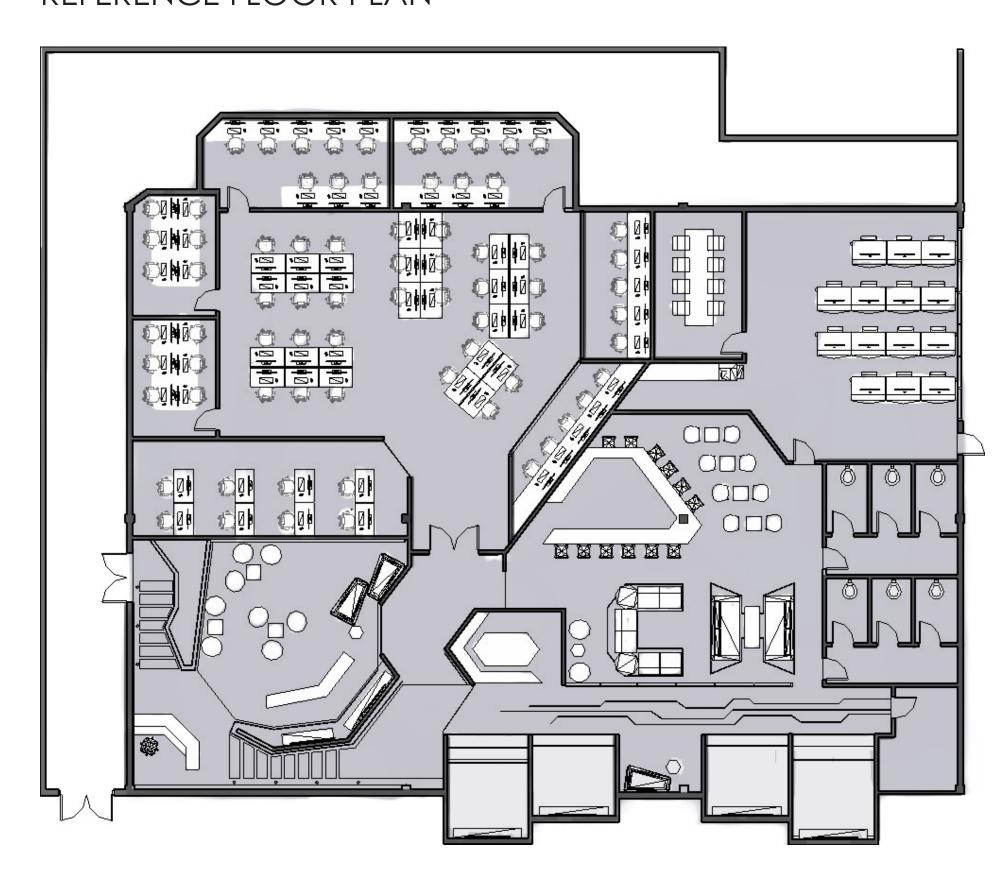

| General    |
| SP   |           | Suspended<br>Pendant Light<br>Fixture | Eaton / Sharper Sense<br>Square Pendant Luminaire | LED         | Ceiling  | Without<br>Acoustic<br>Sound<br>Absorption |            |
| LA   |           | Ceiling Lamp                          | Custom Design                                     | LED         | Ceiling  |                                            | General    |
|      |           |                                       |                                                   |             |          |                                            |            |









LED suspended

LED strip set into

pendant light

bar counter

LED recessed

LED strip set into

Ceiling lamp

the floor











## REFERENCE FLOOR PLAN



## ROOM BRIGHTNESS & LPD

| Room / Area   | LPD (Lighting Power Density) | Room Brightness (fc) |
|---------------|------------------------------|----------------------|
| Entry / Lobby | 0.96 w / sq ft               | 40 fc                |
| Break Area    | 0.6 w / sq ft                | 30 fc                |
| VR Area       | 0.45 w / sq ft               | 19 fc                |
| Bar           | 0.8 w / sq ft                | 28 fc                |