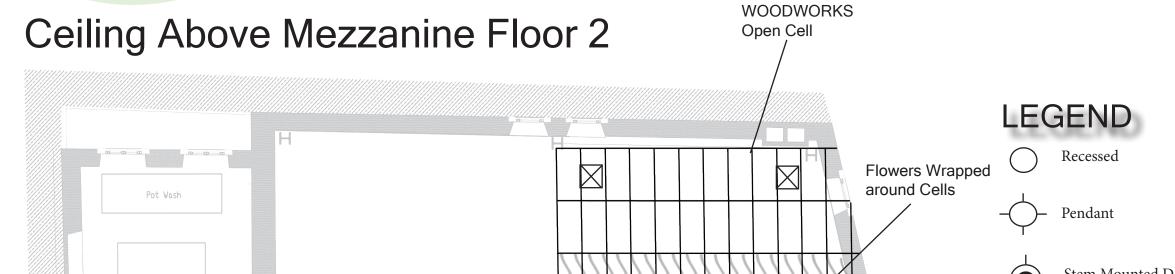

## LIGHTING NARRATIVE AND CONCEPT

Entering this restaurant, the goal is for customers to feel as if they are being revived by fresh colors, finishes, and food. The Turkish motif known as the "Burdock" is a type of flower and root. It is the motif for protection and abundance. This plant is used to ward off the evil eye in Turkish culture. Burdock has many health and beauty benefits which is the concept behind Burdock. In the entryway customers are greeted with the stunning Aluminum pendant dome's from Halo. They will then see the hostess stand where the Lanterra fixture from Lumiere puts menu's on display. Looking ahead toward the waiting area flowers are extruding from the wall behind the Halo mini LED track lights that graze against the historic brick wall. This entire restaurant space aims to mimic the beautiful, organic shape of the Burdock flower. Shadows from light fixtures are purposeful to display flowers being casted all over the restaurant.