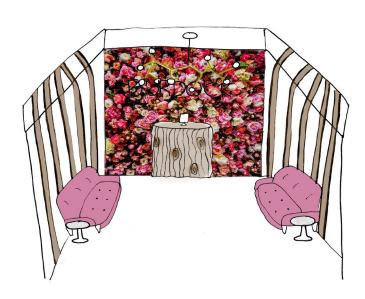

## LIGHTING NARRATIVE AND CONCEPT

Entering this restaurant, the goal is for customers to feel as if they are being revived by fresh colors, finishes, and food. The Turkish motif known as the "Burdock" is a type of flower and root. It is the motif for protection and abundance. This plant is used to ward off the evil eye in Turkish culture. Burdock has many health and beauty benefits which is the concept behind Burdock. In the entryway customers are greeted with the stunning Aluminum pendant dome's from Halo. They will then see the hostess stand where the Lanterra fixture from Lumiere puts menu's on display. Looking ahead toward the waiting area flowers are extruding from the wall behind the Halo mini LED track lights that graze against the historic brick wall. This entire restaurant space aims to mimic the beautiful, organic shape of the Burdock flower. Shadows from light fixtures are purposeful to display flowers being casted all over the restaurant.