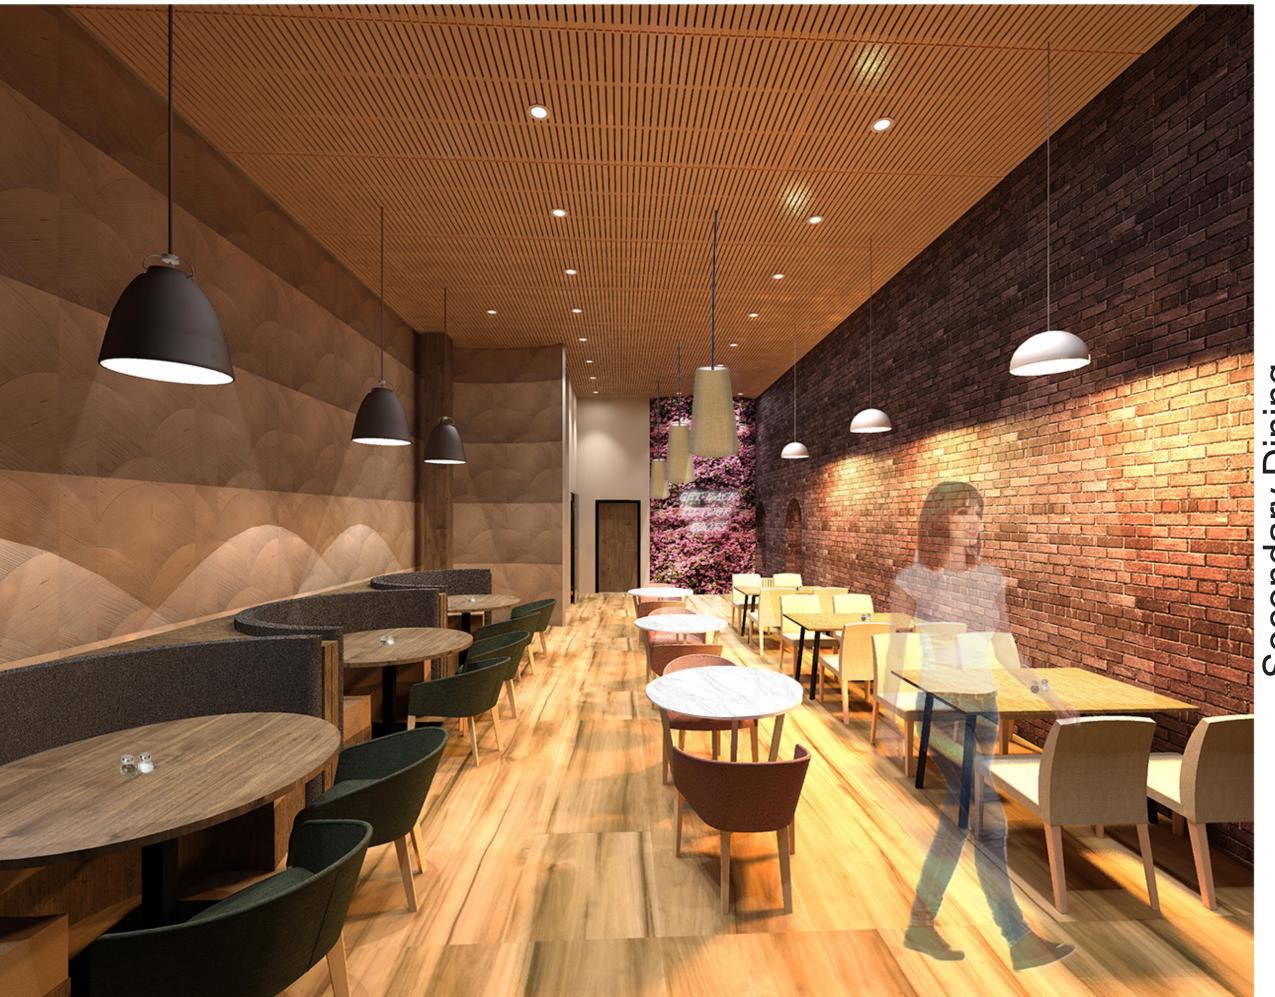

## LIGHTING NARRATIVE AND CONCEPT

Entering this restaurant, the goal is for customers to feel as if they are being revived by fresh colors, finishes, and food. The Turkish motif known as the "Burdock" is a type of flower and root. It is the motif for protection and abundance. This plant is used to ward off the evil eye in Turkish culture. Burdock has many health and beauty benefits which is the concept behind Burdock. In the entryway customers are greeted with the stunning Aluminum pendant dome's from Halo. They will then see the hostess stand where the Lanterra fixture from Lumiere puts menu's on display. Looking ahead toward the waiting area flowers are extruding from the wall behind the Halo mini LED track lights that graze against the historic brick wall. This entire restaurant space aims to mimic the beautiful, organic shape of the Burdock flower. Shadows from light fixtures are purposeful to display flowers being casted all over the restaurant.

Secondary Dining

0

Entry and Bar View

- Light colors chosen to reflect more light.
- Used all energy efficient LEDs.
- Master control panel that would preset scenes to dim light according to different times of day and moods.
- Dual tech occupancy sensor switches in each restroom.
- Percentage of windows are small in this historic building compared to the size of exterior walls due to its location in Izmir, Turkey which is a hot environment.