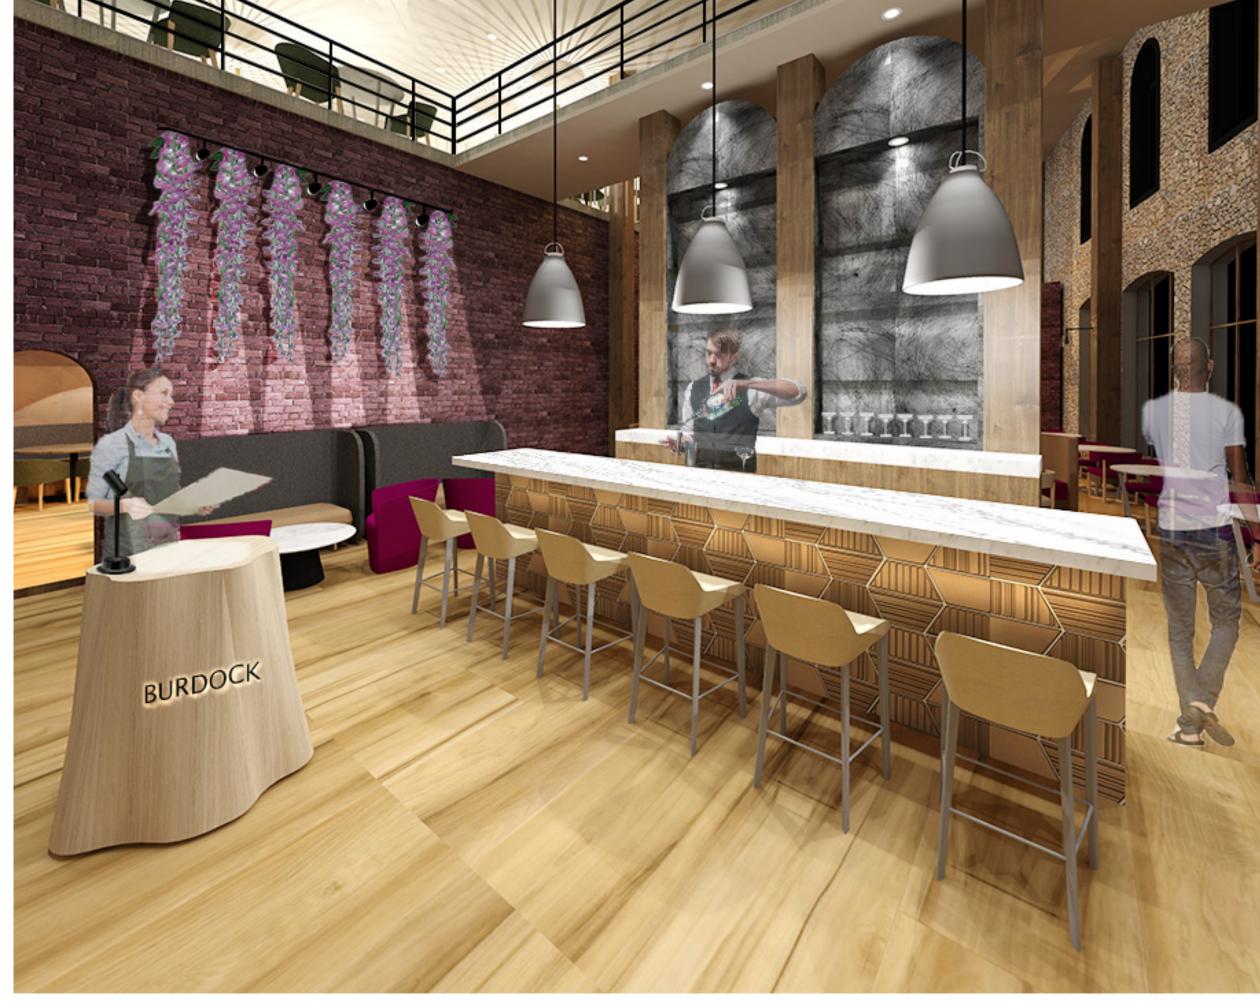

## LIGHTING NARRATIVE AND CONCEPT

Entering this restaurant, the goal is for customers to feel as if they are being revived by fresh colors, finishes, and food. The Turkish motif known as the "Burdock" is a type of flower and root. It is the motif for protection and abundance. This plant is used to ward off the evil eye in Turkish culture. Burdock has many health and beauty benefits which is the concept behind Burdock. In the entryway customers are greeted with the stunning Aluminum pendant dome's from Halo. They will then see the hostess stand where the Lanterra fixture from Lumiere puts menu's on display. Looking ahead toward the waiting area flowers are extruding from the wall behind the Halo mini LED track lights that graze against the historic brick wall. This entire restaurant space aims to mimic the beautiful, organic shape of the Burdock flower. Shadows from light fixtures are purposeful to display flowers being casted all over the restaurant.

## **PROJECT DESCRIPTION**

I designed this restaurant in the historical, bazaar section of Izmir, Turkey. The goal was to presserve existing historical aspects of this building while transforming it into a brand new space. Burdock will be the first restaurant in this area to start the transition to become more contemporary.