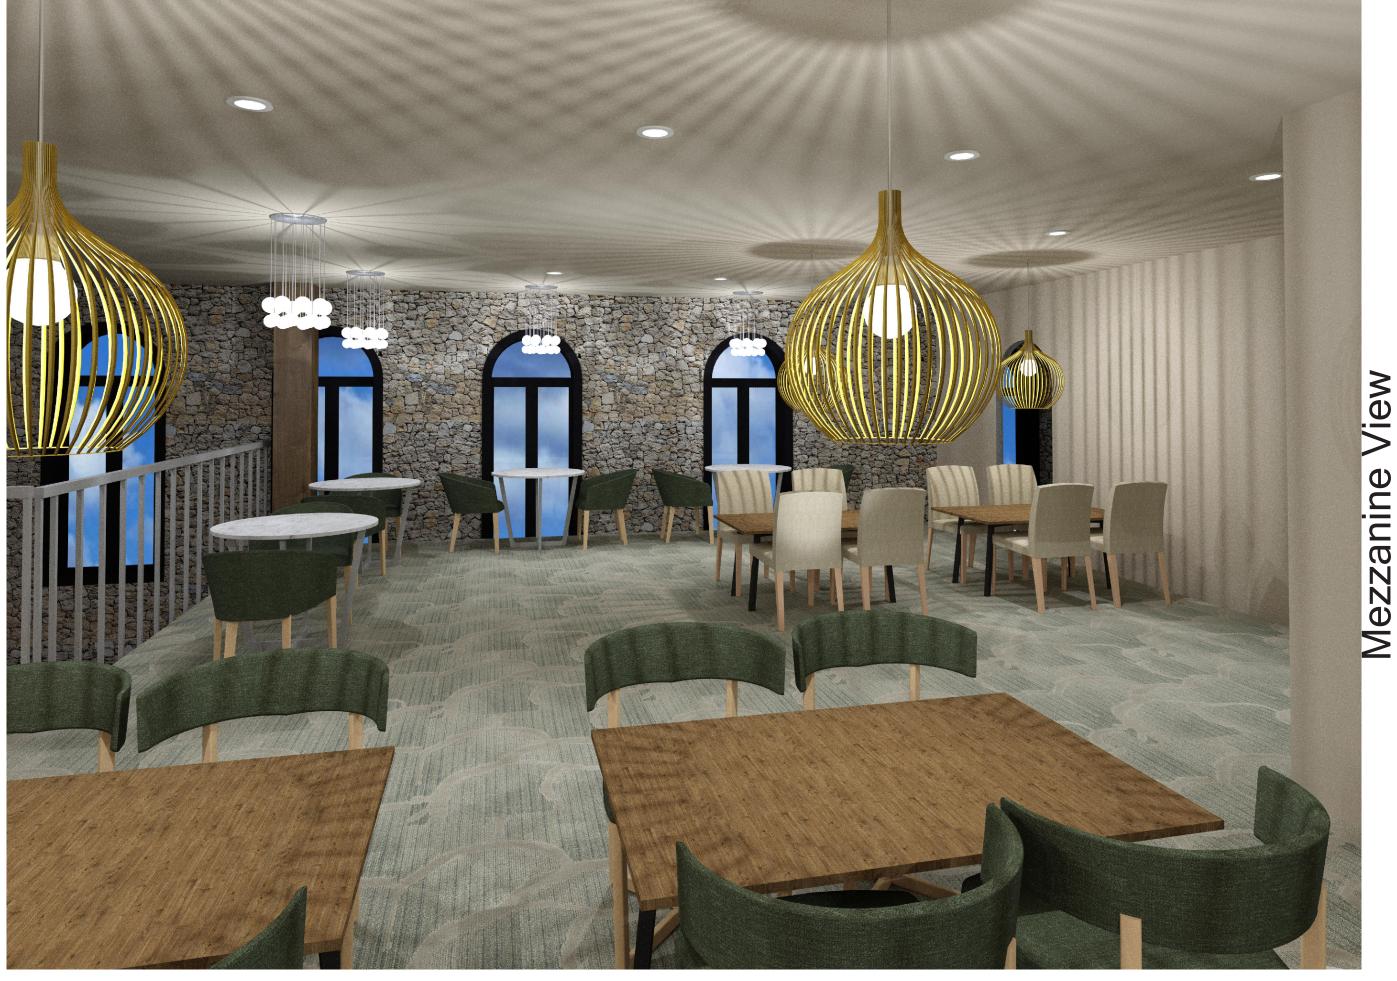

## LIGHTING NARRATIVE AND CONCEPT

Entering this restaurant, the goal is for customers to feel as if they are being revived by fresh colors, finishes, and food. The Turkish motif known as the "Burdock" is a type of flower and root. It is the motif for protection and abundance. This plant is used to ward off the evil eye in Turkish culture. Burdock has many health and beauty benefits which is the concept behind Burdock. In the entryway customers are greeted with the stunning Aluminum pendant dome's from Halo. They will then see the hostess stand where the Lanterra fixture from Lumiere puts menu's on display. Looking ahead toward the waiting area flowers are extruding from the wall behind the Halo mini LED track lights that graze against the historic brick wall. This entire restaurant space aims to mimic the beautiful, organic shape of the Burdock flower. Shadows from light fixtures are purposeful to display flowers being casted all over the restaurant.