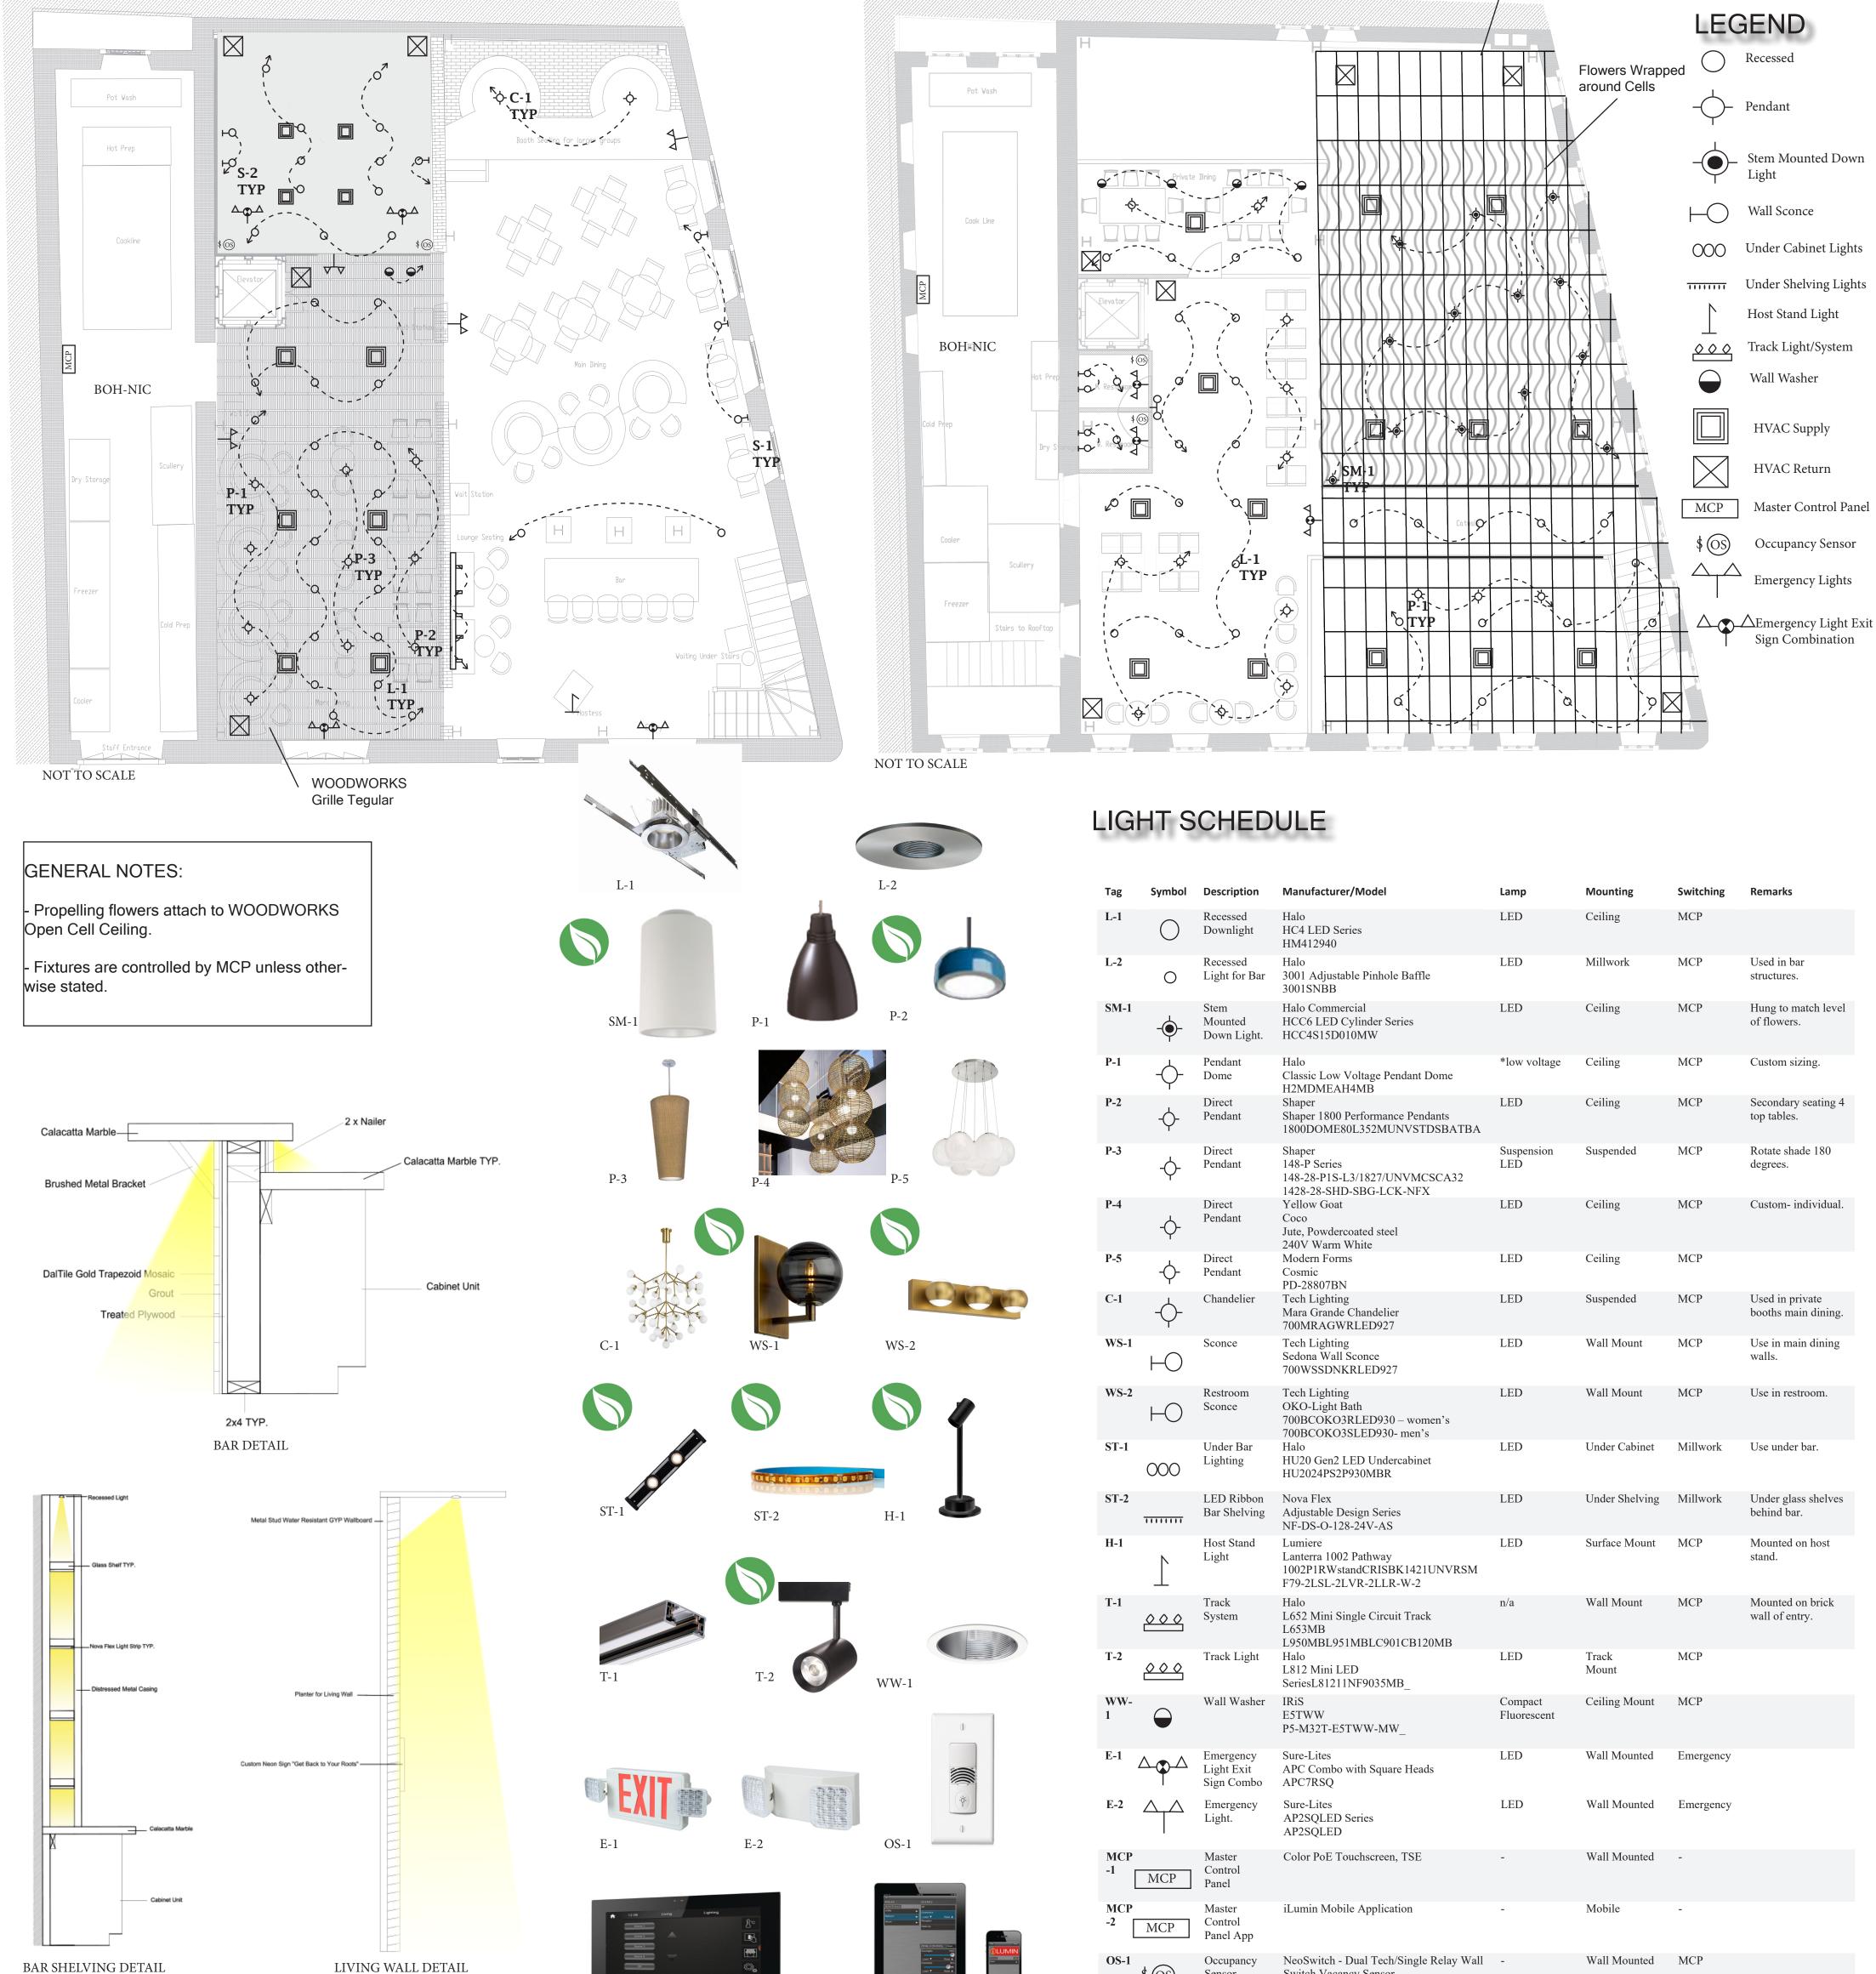

## **Ceiling Under Mezzanine Floor 1**



## LIGHTING NARRATIVE AND CONCEPT

Entering this restaurant, the goal is for customers to feel as if they are being revived by fresh colors, finishes, and food. The Turkish motif known as the "Burdock" is a type of flower and root. It is the motif for protection and abundance. This plant is used to ward off the evil eye in Turkish culture. Burdock has many health and beauty benefits which is the concept behind Burdock. In the entryway customers are greeted with the stunning Aluminum pendant dome's from Halo. They will then see the hostess stand where the Lanterra fixture from Lumiere puts menu's on display. Looking ahead toward the waiting area flowers are extruding from the wall behind the Halo mini LED track lights that graze against the historic brick wall. This entire restaurant spac