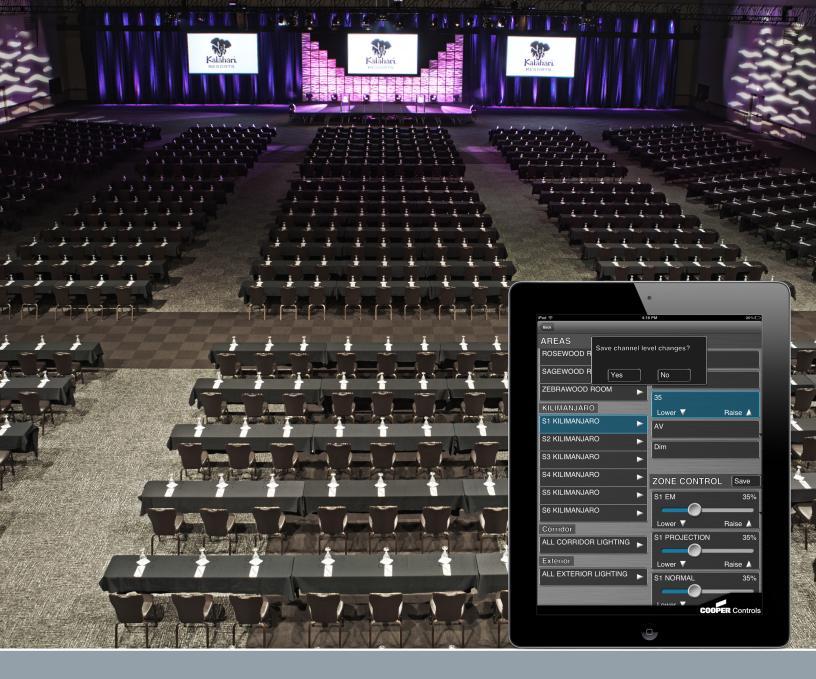

The iLumin<sup>™</sup> mobile app shown here on an iPad.

#### **Unmatched Mobile Control for Clients and Staff**

The Kalahari Operations team uses the iLumin mobile app to control the lighting throughout the convention center with an iPad. Whether turning lights On and Off, showcasing the capabilities of the space to a potential customer, or programming the lighting scenes for an upcoming event, the Kalahari team accomplishes it all from one mobile control. This mobile app has become so popular that the Kalahari Convention Center now offers clients the opportunity to program and manage the lighting and A/V for their own event from an iPad and many do.