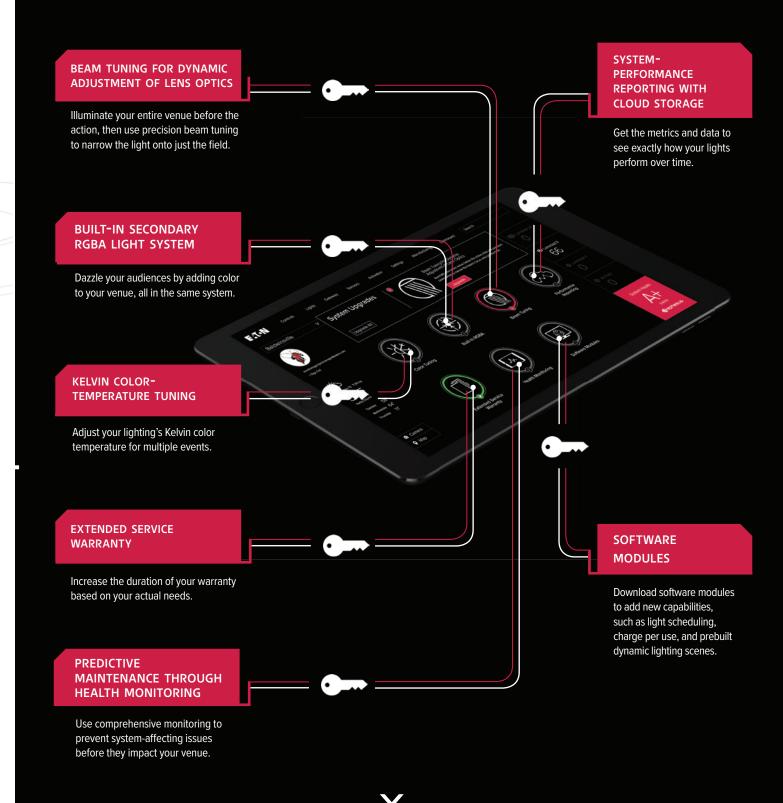

#### REVOLUTIONARY FLEX LED TECHNOLOGY

The greatest control ever developed for sports lighting, with optical-beam tuning for precision light placement—Fill the entire venue as fans arrive, then just light the game once the action starts.

## **CONTROL AND FLEXIBILITY LIKE NEVER BEFORE**

The Lumadapt system offers a degree of adaptability that no traditional light can match, with remote upgrades to keep you ready for the future.

Get the Ultimate Guide to Lighting Your Stadium/Arena by visiting **EPHESUSLIGHTING.COM** 