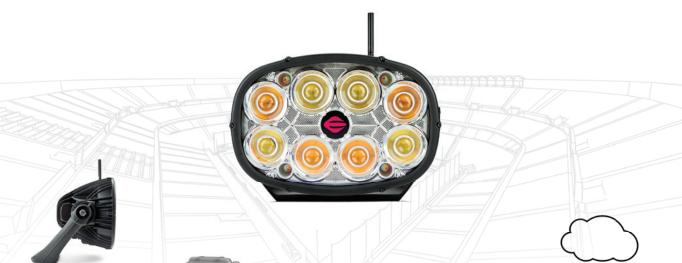

#### **LUMADAPT** LIGHT

Engineered for the most efficient light production and ready for HD through 8k broadcasting, our system minimizes glare while maximizing light output and placement.

#### REVOLUTIONARY FLEX LED TECHNOLOGY

The greatest control ever developed for sports lighting, with optical-beam tuning for precision light placement—Fill the entire venue as fans arrive, then just light the game once the action starts.