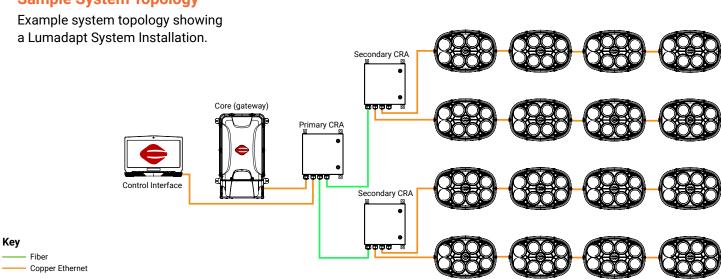

| Catalog # | Туре |  |
|-------------|-----------|------|--|
| Prepared by | Notes     | Date |  |



# **Ephesus**

## Core

**Lumadapt Core Gateway** 

### **Typical Applications**

Pro Arenas University & Collegiate Arenas • Multi-Event & Convention Centers • Gymnasiums & Field Houses

# Interactive Menu

- Order Information page 2
- Technical Specifications page 2
- System Performance page 2

## **Product Certification**









## **Top Product Features**

- · System overview with control, UI and data collection
- · System dashboard shows performance of lighting system and system health
- · The core can be installed in controlled environments or outdoors in harsh conditions
- Mounting feet allows fast assembly to existing hardware or flat surface

## **Sample System Topology**





## **Order Information**

SAMPLE ORDER NUMBER: EPH-CR-PRO-USA-N-N



| Brand         | Product                        |  |
|---------------|--------------------------------|--|
| EPH = Ephesus | CR-PRO-USA-N-N = Wired Gateway |  |

# **Technical Specifications**

#### **Electrical**

- 120 to 240V
- 25W

#### System

- Processor: i.MX6 Single, Dual, Quad core Battery Backed Real Time Clock
- Web Client: Chrome, Firefox, IE 10+
- Number of Nodes: XX
- · Operating System: Linux Based, UI through App

#### Mechanical

- Enclosure: Polycarbonate and Aluminum Shell
- **Dimensions:** 24.3"x15.52"x9.02"
- Enclosure Material: Gray
- Operating Conditions: -40C to 55C
- Weight: Approximately 30lbs.
- IP66

## **Mounting and IO Port**

The Core can be mounted inside or outside by variety of metho