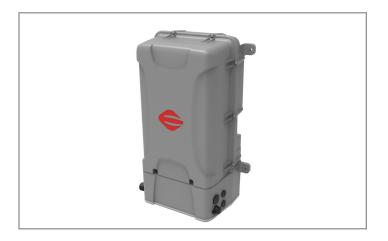

## Core

**Lumadapt Core Gateway** 

## **Top Product Features**

- · System overview with control, UI and data collection
- · System dashboard shows performance of lighting system and system health
- · The core can be installed in controlled environments or outdoors in harsh conditions
- Mounting feet allows fast assembly to existing hardware or flat surface

#### Mechanical

- Enclosure: Polycarbonate and Aluminum Shell
- **Dimensions:** 24.3"x15.52"x9.02"
- Enclosure Material: Gray
- Operating Conditions: -40C to 55C
- Weight: Approximately 30lbs.
- IP66