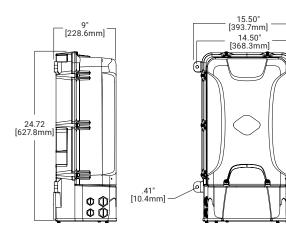

#### Mechanical

- Enclosure: Polycarbonate and Aluminum Shell
- **Dimensions:** 24.3"x15.52"x9.02"
- Enclosure Material: Gray
- Operating Conditions: -40C to 55C
- Weight: Approximately 30lbs.
- IP66