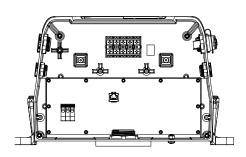

## **Mounting and IO Port**

The Core can be mounted inside or outside by variety of methods