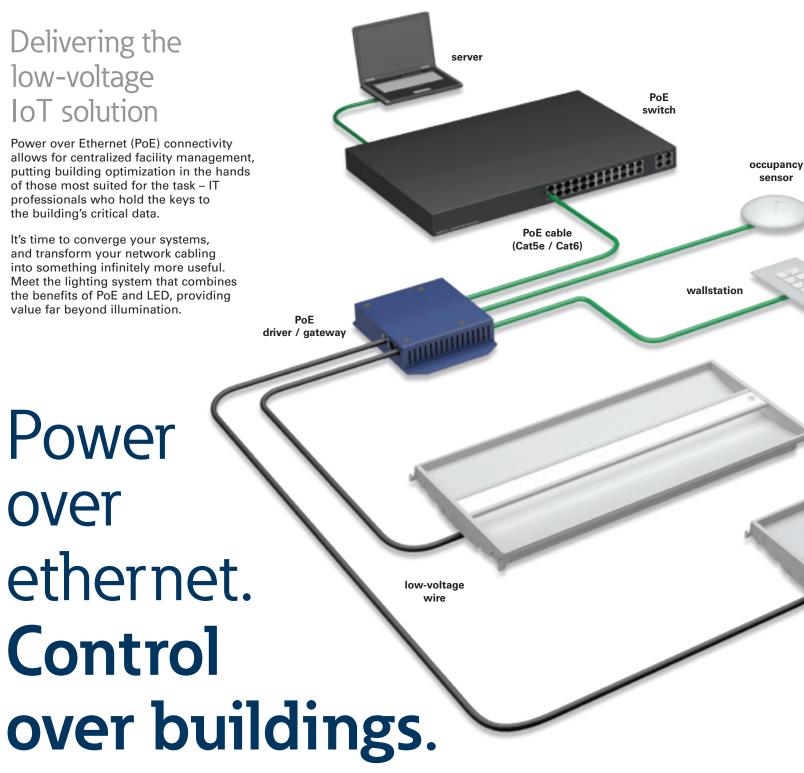

## Delivering the low-voltage IoT solution

Power over Ethernet (PoE) connectivity allows for centralized facility management, putting building optimization in the hands of those most suited for the task - IT professionals who hold the keys to the building's critical data.

It's time to converge your systems, and transform your network cabling into something infinitely more useful. Meet the lighting system that combines the benefits of PoE and LED, providing value far beyond illumination.

over

daylight sensor

For a complete list of compatible products, see: **www.eaton.com/lighting** 