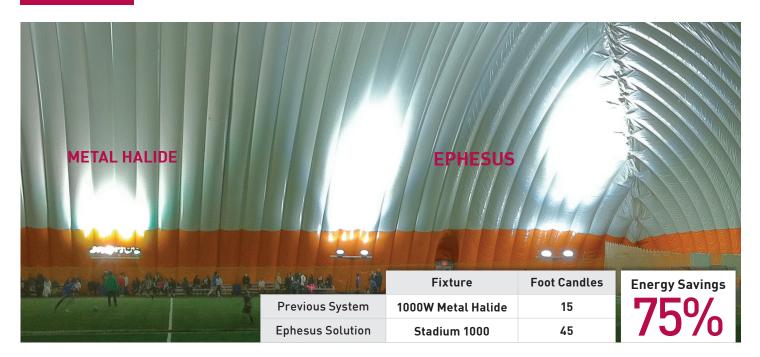

#### SOLUTION

32 Ephesus Stadium 1000 LED fixtures were installed around the dome's perimeter, replacing 96 1000W metal halide fixtures. This installation is unique in that the Stadium fixtures were installed to cast light upward onto the reflective surface and ceiling of the dome to direct the light back down to the playing surface. This was the first use of the Ephesus Stadium series fixtures in this mounting configuration, and the first known use of LED lighting in an indoor sports dome.

## **RESULTS**

Estimated energy consumption was reduced by 75% and an average of 45 foot candles was generated on the playing surface, far exceeding the original lighting's measurements of 15 foot candles. The indoor lighting more closely replicates natural daylight, an important attribute in a facility with no windows. The Ephesus fixtures eliminated shadows and dark spots on the playing surface for an improved experience for both players and spectators.