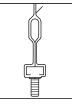

## INSTALLATION

Corelite luminaires are precision tooled for simple trouble free contractor installation. Standard aircraft cable connects directly to a 1/4-20 stud at all mounts. Suspension points are 4'-0", 8'-0" or 12'-0" on center. Standard drop lengths are 12", 15", 18", 21", 24" & 27". Optional cable adjuster (AC48,AC120,AC240,AC300,AC360).

### T-BAR - STANDARD INTERFACE (Connection at Ceiling) Aircraft Cable Mounting

AC- -T1

1. Layout mounting locations.

- 2. Ensure that power feed is at the UL end of the fixture. Power feed: to be installed to local/national electrical codes by a Certified Electrician.
- 3. Install T-Bar clip to T-Bar and tie back to structure.
- 4. Place canopy over caddy clip stud and attach aircraft cable.
- 5. At the end of the 4 x 4 Square Outlet Box break KO in corner and secure 1/2" NPT fitting to box.
- 6. Clip J-Box Clip to T-Bar.
- 7. Secure J-Box to J-Box Clip using 1/4"-20 bolt.
- 8. Secure Snap Bushing to canopy and align up to NPT fitting.
- 9. Install solid or flexible conduit from power source to 1/2" cable
- fitting and secure to tie wire using Plenum Rated Tie Strap. 10. Feed power cord through canopy and J-Box, then install metal
- strain relief. 11. Attach wires ensuring all connections are properly matched.
- 12. Cover J-Box using appropriate cover plate.