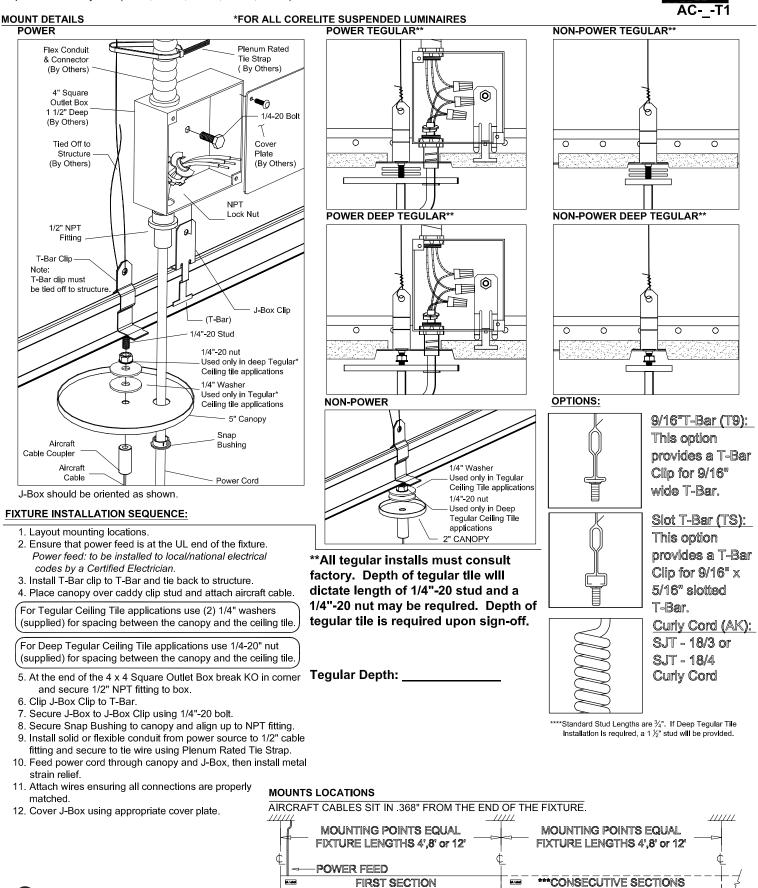

### T-BAR - STANDARD INTERFACE (Connection at Ceiling) Aircraft Cable Mounting

AC- -T1

1. Layout mounting locations.

- 2. Ensure that power feed is at the UL end of the fixture. Power feed: to be installed to local/national electrical codes by a Certified Electrician.
- 3. Install T-Bar clip to T-Bar and tie back to structure.
- 4. Place canopy over caddy clip stud and attach aircraft cable.
- 5. At the end of the 4 x 4 Square Outlet Box break KO in corner and secure 1/2" NPT fitting to box.
- 6. Clip J-Box Clip to T-Bar.
- 7. Secure J-Box to J-Box Clip using 1/4"-20 bolt.
- 8. Secure Snap Bushing to canopy and align up to NPT fitting.
- 9. Install solid or flexible conduit from power source to 1/2" cable
- fitting and secure to tie wire using Plenum Rated Tie Strap. 10. Feed power cord through canopy and J-Box, then install metal
- strain relief. 11. Attach wires ensuring all connections are properly matched.
- 12. Cover J-Box using appropriate cover plate.

<u>Slot T-Bar (TS):</u> This option provides a T-Bar Clip for 9/16" x 5/16" slotted T-Bar.

9/16"T-Bar (T9):

#### MOUNTS LOCATIONS

AIRCRAFT CABLES SIT IN .368" FROM THE END OF THE FIXTURE.

out notice Page 1 of 2

<sup>1</sup> Not all options available. Please consult your Cooper Lighting Solutions Representative for availability. specifications and Dimensions subject to change without notice P