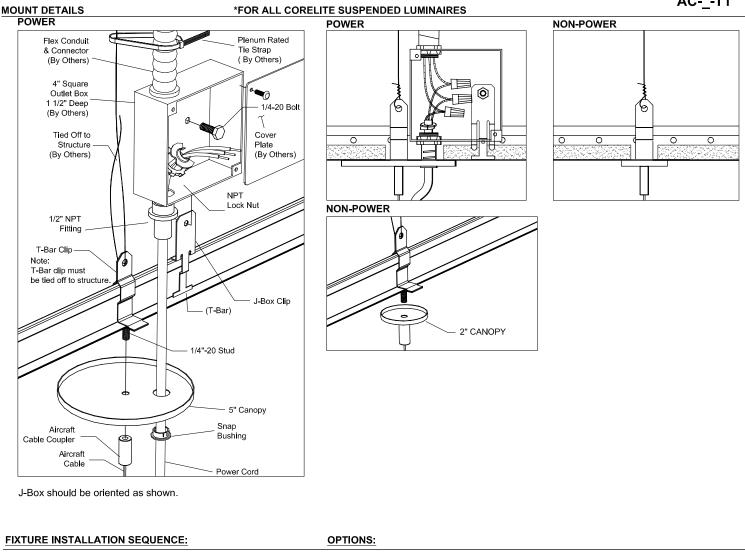

### T-BAR - STANDARD INTERFACE (Connection at Ceiling) Aircraft Cable Mounting

AC- -T1

1. Layout mounting locations.

- 2. Ensure that power feed is at the UL end of the fixture. Power feed: to be installed to local/national electrical codes by a Certified Electrician.
- 3. Install T-Bar clip to T-Bar and tie back to structure.
- 4. Place canopy over caddy clip stud and attach aircraft cable.
- 5. At the end of the 4 x 4 Square Outlet Box break KO in corner and secure 1/2" NPT fitting to box.
- 6. Clip J-Box Clip to T-Bar.
- 7. Secure J-Box to J-Box Clip using 1/4"-20 bolt.
- 8. Secure Snap Bushing to canopy and align up to NPT fitting.
- 9. Install solid or flexible conduit from power source to 1/2" cable
- fitting and secure to tie wire using Plenum Rated Tie Strap. 10. Feed power cord through canopy and J-Box, then install metal
- strain relief. 11. Attach wires ensuring all connections are properly matched.
- 12. Cover J-Box using appropriate cover plate.

<u>Slot T-Bar (TS):</u> This option provides a T-Bar Clip for 9/16" x 5/16" slotted T-Bar.

9/16"T-Bar (T9):

#### MOUNTS LOCATIONS

AIRCRAFT CABLES SIT IN .368" FROM THE END OF THE FIXTURE.

out notice Page 1 of 2

<sup>1</sup> Not all options available. Please consult your Cooper Lighting Solutions Representative for availability. specifications and Dimensions subject to change without notice P