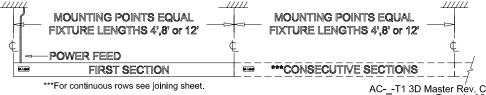

#### MOUNTS LOCATIONS

AIRCRAFT CABLES SIT IN .368" FROM THE END OF THE FIXTURE.

out notice Page 1 of 2

<sup>1</sup> Not all options available. Please consult your Cooper Lighting Solutions Representative for availability. specifications and Dimensions subject to change without notice P

### T-BAR - \*\*TEGULAR CEILING INTERFACE (Connection at Ceiling) Aircraft Cable Mounting

craft Cable Mounting

\*\*\*For continuous rows see joining sheet.

AC-\_-T1 3D Master Rev. C Page 2 of 2

<sup>1</sup> Not all options available. Please consult your Cooper Lighting Solutions Representative for availability. specifications and Dimensions subject to change without notice