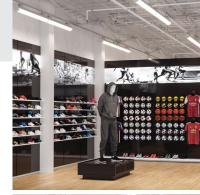

## Sports / Multi-Purpose

Wide open, high ceiling areas that are common to gymnasiums and multi-purpose facilities present a unique challenge for lighting systems. The lighting fixtures need to be able to provide energy efficiency while not sacrificing a uniformly, well lit space. LED industrial fixtures are designed to properly light the space with the fewest number of fixtures required, while also being rugged enough to withstand impact from mobile sporting equipment.

Glare-free light is important during sports games where players look up frequently to track a ball. High-grade lighting lenses improve visual comfort for athletes and reduce glare improving player's performance.