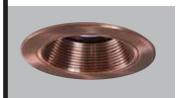

1453AC Antique Copper Baffle with Antique Copper Trim Ring

**1453TBZ**Tuscan Bronze Baffle with
Tuscan Bronze Trim Ring

1453 Baffle Trim

4" TRIMS

Trim

1453SN= Satin Nickel Baffle, Satin Nickel Trim Ring 1453AC= Antique Copper Baffle, Antique Copper Trim Ring 1453TBZ= Tuscan Bronze Baffle, Tuscan Bronze Trim Ring