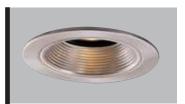

• Line Voltage Housing

| H1499T   | 50W 12V MR16 |
|----------|--------------|
| H1499RT  | 50W 12V MR16 |
| H1499ICT | 50W 12V MR16 |
| H1499T75 | 75W 12V MR16 |
|          |              |

1453SN Satin Nickel Baffle with Satin Nickel Trim Ring

1453AC Antique Copper Baffle with Antique Copper Trim Ring

**1453TBZ**Tuscan Bronze Baffle with
Tuscan Bronze Trim Ring

1453 Baffle Trim

4" TRIMS

Trim

1453SN= Satin Nickel Baffle, Satin Nickel Trim Ring 1453AC= Antique Copper Baffle, Antique Copper Trim Ring 1453TBZ= Tuscan Bronze Baffle, Tuscan Bronze Trim Ring