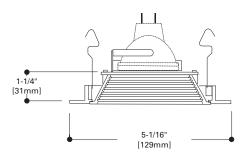

## DESCRIPTION

Baffle trim for 12V low voltage 4" H1499 family recessed housings. Die cast trim ring with matching finish metal baffle. Baffle and trim ring available in a variety of finishes. Three "cat's paw" springs secure trim in housing.

## **DESIGN FEATURES**

Cast aluminum trim ring and baffle available in Satin Nickel, Antique Copper or Tuscan Bronze finishes. Three pressure springs ensure positive retention in housing.

1453 is designed for use with the following small aperture housings;

• Line Voltage Housing

| H1499T   | 50W 12V MR16 |
|----------|--------------|
| H1499RT  | 50W 12V MR16 |
| H1499ICT | 50W 12V MR16 |
| H1499T75 | 75W 12V MR16 |
|          |              |

1453SN Satin Nickel Baffle with Satin Nickel Trim Ring