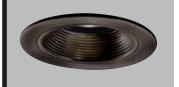

1453AC Antique Copper Baffle with Antique Copper Trim Ring

**1453TBZ**Tuscan Bronze Baffle with
Tuscan Bronze Trim Ring

1453 Baffle Trim

4" TRIMS

Trim

1453SN= Satin Nickel Baffle, Satin Nickel Trim Ring 1453AC= Antique Copper Baffle, Antique Copper Trim Ring 1453TBZ= Tuscan Bronze Baffle, Tuscan Bronze Trim Ring