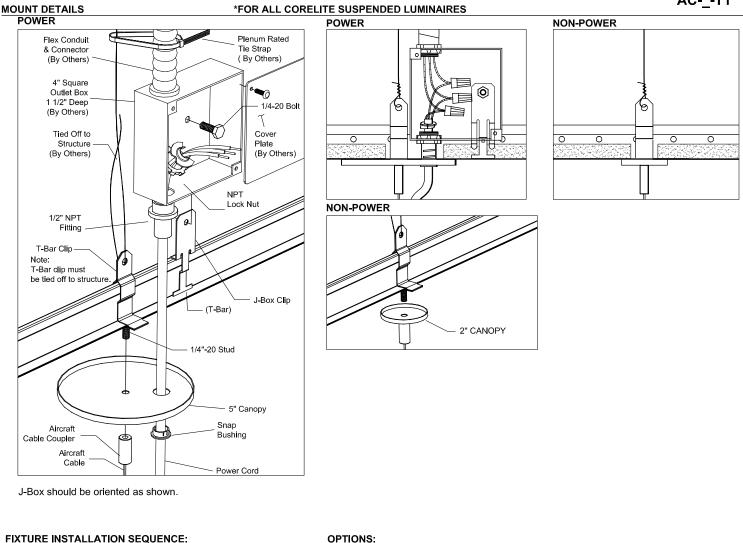

#### **T-BAR - STANDARD INTERFACE** (Connection at Ceiling) **Aircraft Cable Mounting**

AC- -T1

1. Layout mounting locations.

- 2. Ensure that power feed is at the UL end of the fixture. Power feed: to be installed to local/national electrical codes by a Certified Electrician.
- 3. Install T-Bar clip to T-Bar and tie back to structure.
- 4. Place canopy over caddy clip stud and attach aircraft cable.
- 5. At the end of the 4 x 4 Square Outlet Box break KO in corner and secure 1/2" NPT fitting to box.
- 6. Clip J-Box Clip to T-Bar.
- 7. Secure J-Box to J-Box Clip using 1/4"-20 bolt.
- 8. Secure Snap Bushing to canopy and align up to NPT fitting.
- 9. Install solid or flexible conduit from power source to 1/2" cable
- fitting and secure to tie wire using Plenum Rated Tie Strap. 10. Feed power cord through canopy and J-Box, then install metal
- strain relief. 11. Attach wires ensuring all connections are properly matched.
- 12. Cover J-Box using appropriate cover plate.

OPTIONS:

Curly Cord (AK):

SJT - 18/3 or

SJT - 18/4

Curly Cord

9/16"T-Bar (T9):

provides a T-Bar

This option

Clip for 9/16"