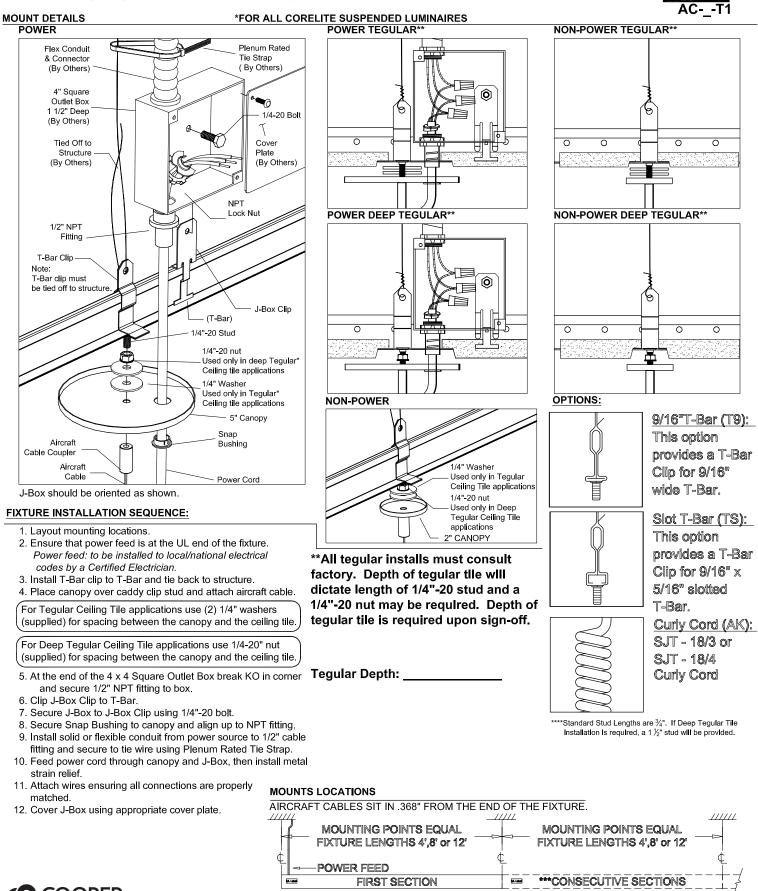

#### **T-BAR - STANDARD INTERFACE** (Connection at Ceiling) **Aircraft Cable Mounting**

AC- -T1

1. Layout mounting locations.

- 2. Ensure that power feed is at the UL end of the fixture. Power feed: to be installed to local/national electrical codes by a Certified Electrician.
- 3. Install T-Bar clip to T-Bar and tie back to structure.
- 4. Place canopy over caddy clip stud and attach aircraft cable.
- 5. At the end of the 4 x 4 Square Outlet Box break KO in corner and secure 1/2" NPT fitting to box.
- 6. Clip J-Box Clip to T-Bar.
- 7. Secure J-Box to J-Box Clip using 1/4"-20 bolt.
- 8. Secure Snap Bushing to canopy and align up to NPT fitting.
- 9. Install solid or flexible conduit from power source to 1/2" cable
- fitting and secure to tie wire using Plenum Rated Tie Strap. 10. Feed power cord through canopy and J-Box, then install metal
- strain relief. 11. Attach wires ensuring all connections are properly matched.
- 12. Cover J-Box using appropriate cover plate.

OPTIONS:

Curly Cord (AK):

SJT - 18/3 or

SJT - 18/4

Curly Cord

9/16"T-Bar (T9):

provides a T-Bar

This option

Clip for 9/16"

#### T-BAR - \*\*TEGULAR CEILING **INTERFACE** (Connection at Ceiling) Aircraft Cable Mounting

Not all options available. Please consult your Cooper Lighting Solutions Representative for availability. Specifications and Diamensions subject to change without notice Page 2 of 2