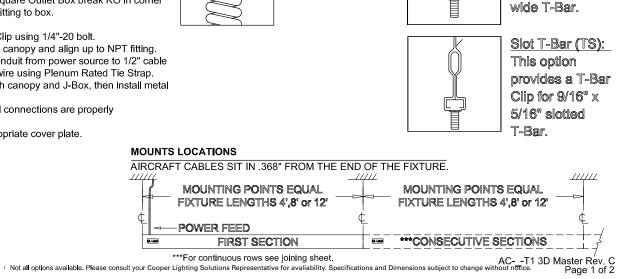

#### **T-BAR - STANDARD INTERFACE** (Connection at Ceiling) **Aircraft Cable Mounting**

AC- -T1

1. Layout mounting locations.

- 2. Ensure that power feed is at the UL end of the fixture. Power feed: to be installed to local/national electrical codes by a Certified Electrician.
- 3. Install T-Bar clip to T-Bar and tie back to structure.
- 4. Place canopy over caddy clip stud and attach aircraft cable.
- 5. At the end of the 4 x 4 Square Outlet Box break KO in corner and secure 1/2" NPT fitting to box.
- 6. Clip J-Box Clip to T-Bar.
- 7. Secure J-Box to J-Box Clip using 1/4"-20 bolt.
- 8. Secure Snap Bushing to canopy and align up to NPT fitting.
- 9. Install solid or flexible conduit from power source to 1/2" cable
- fitting and secure to tie wire using Plenum Rated Tie Strap. 10. Feed power cord through canopy and J-Box, then install metal
- strain relief. 11. Attach wires ensuring all connections are properly matched.
- 12. Cover J-Box using appropriate cover plate.