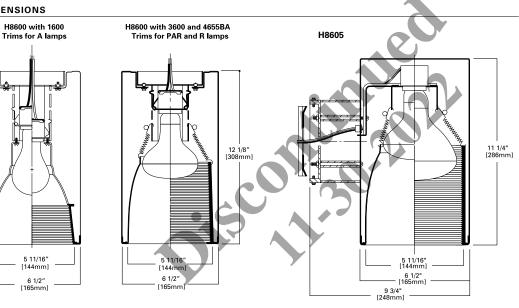

| Prepared by |      |

## SPECIFICATION FEATURES

## Reflector

Alzak® reflector, .050 thick aluminum, with a spun parabolic contour. Positive reflector mounting via keyed holes and screws.

## Baffle

Black seamless aluminum Coilex grooved baffle.

## DIMENSIONS

## Housing

Round seamless .050 spun aluminum housing available in white, bronze or matte black.

## Mounting

Mounting canopy installs to ceiling mounted junction box (by others). Insulating pad included in mounting canopy.

## Socket

Socket adjusts and locks in position without tools for different size lamps. Medium base porcelain socket with nickel plated brass screw shell.

## Labels

cULus listed, standard damp label.



H8600 H8605 1600 3600 4655

Medium Base LED lamps

6-Inch Ceiling or Wall Mount

## ORDERING INFORMATION

| Housing                                                                                                  | Housing Finish                                      | Max Wattage<br>Label                                   | Trims                                                        | Finish                                                                                                                                                                                                                                   | Accessories<br>(for ceiling mount)                                                                 |
|------------------------------------------------------------------------