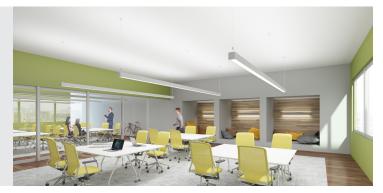

APPY FAMILY**

### Why We Love SQ4

The Corelite Continua SQ4 linear features a minimalistic square profile and seamless illumination along the entire row length. Combining the latest LED technology with precision engineered optical control, the SQ4 provides high quality illumination while maximizing spacing capabilities.

### Distinct. Adaptable. Affordable.

Perceive™ technology blends subtle styling with a proprietary optical system to create visual interest and provide comfortable illumination.



#### **Continuous Lens**

The proprietary flexible continuous roll lens provides a continuous look along the entire run length with no gaps or breaks.



#### **Get Creative**

Mix or match to create a unique look with our available standard finishes.





# **SQ4** Design Flexibility