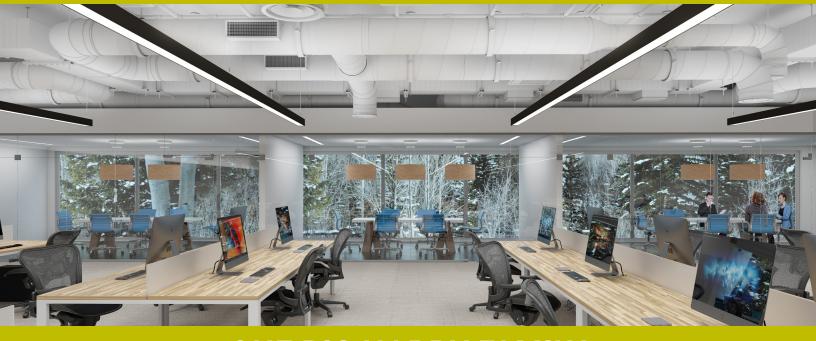

### Why We Love SQ4

The Corelite Continua SQ4 linear features a minimalistic square profile and seamless illumination along the entire row length. Combining the latest LED technology with precision engineered optical control, the SQ4 provides high quality illumination while maximizing spacing capabilities.

### Distinct. Adaptable. Affordable.

Perceive™ technology blends subtle styling with a proprietary optical system to create visual interest and provide comfortable illumination.

#### **Continuous Lens**

The proprietary flexible continuous roll lens provides a continuous look along the entire run length with no gaps or breaks.