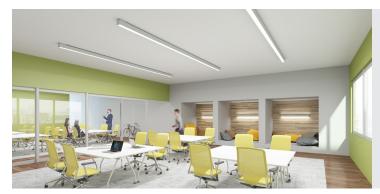

PY FAMILY**

### Why We Love SQ4

The Corelite Continua SQ4 linear features a minimalistic square profile and seamless illumination along the entire row length. Combining the latest LED technology with precision engineered optical control, the SQ4 provides high quality illumination while maximizing spacing capabilities.

### Distinct. Adaptable. Affordable.

Perceive™ technology blends subtle styling with a proprietary optical system to create visual interest and provide comfortable illumination.



#### **Continuous Lens**

The proprietary flexible continuous roll lens provides a continuous look along the entire run length with no gaps or breaks.



#### **Get Creative**

Mix or match to create a unique look with our available standard finishes.





# **SQ4** Design Flexibility