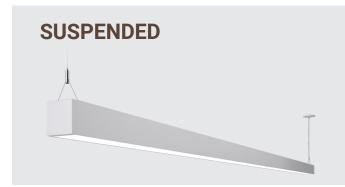

HAPPY FAMILY**

### Why We Love SQ4

The Corelite Continua SQ4 linear features a minimalistic square profile and seamless illumination along the entire row length. Combining the latest LED technology with precision engineered optical control, the SQ4 provides high quality illumination while maximizing spacing capabilities.

### Distinct. Adaptable. Affordable.

Perceive™ technology blends subtle styling with a proprietary optical system to create visual interest and provide comfortable illumination.



#### **Continuous Lens**

The proprietary flexible continuous roll lens provides a continuous look along the entire run length with no gaps or breaks.



#### **Get Creative**

Mix or match to create a unique look with our available standard finishes.





# **SQ4** Design Flexibility