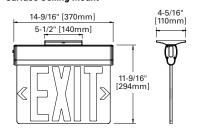

|
| Universal surface and recess mount                             | Easy ordering                                    |
| Pivot housing                                                  | Simple installation for sloped ceilings or walls |
| Universal faces with NFPA compliant field installable chevrons | No ordering mistakes                             |
| UL 924 damp location listed                                    | Code compliant                                   |
| Bright red LED source; nickel cadmium battery                  | No maintenance                                   |
| 120/277 VAC, 60Hz input                                        | Multiple installation options                    |

## **Dimensional and Mounting Details**

## **Recessed Ceiling Mount**