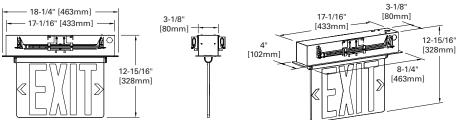

|
| Universal surface and recess mount                             | Easy ordering                                    |
| Pivot housing                                                  | Simple installation for sloped ceilings or walls |
| Universal faces with NFPA compliant field installable chevrons | No ordering mistakes                             |
| UL 924 damp location listed                                    | Code compliant                                   |
| Bright red LED source; nickel cadmium battery                  | No maintenance                                   |
| 120/277 VAC, 60Hz input                                        | Multiple installation options                    |

## **Dimensional and Mounting Details**

## **Recessed Ceiling Mount**