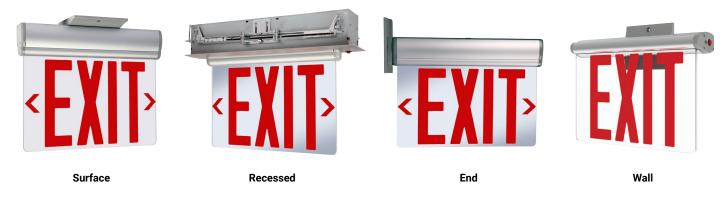

The AtLite ACX complete edge lit LED exit series are universal surface and recessed mount with a pivot design for multiple installation applications including surface ceiling, wall and end mount, sloped ceilings and recessed ceiling and wall mount. The ACX series include City of New York compliant 8" letter single-sided clear and double-sided mirrored lens panels for easy stocking and ordering. Housings are provided with an aesthetically pleasing satin aluminum finish. The nickel cadmium battery backup model runs for 90 minutes when AC power is lost. The ACX series are UL 924 damp location listed.

## ACX AtLite Complete Edge Lit LED Exit

| Features                                                       | Benefits                                         |
|----------------------------------------------------------------|--------------------------------------------------|
| Edge lit exit                                                  | Aesthetic solution for code compliance           |
| City of New York 8" letters                                    | Code compliant                                   |
| Universal surface and recess mount                             | Easy ordering                                    |
| Pivot housing                                                  | Simple installation for sloped ceilings or walls |
| Universal faces with NFPA compliant field installable chevrons | No ordering mistakes                             |
| UL 924 damp location listed                                    | Code compliant                                   |
| Bright red LED source; nickel cadmium battery                  | No maintenance                                   |
| 120/277 VAC, 60Hz input                                        | Multiple installation options                    |