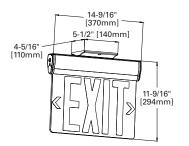

|
| Universal surface and recess mount                             | Easy ordering                                    |
| Pivot housing                                                  | Simple installation for sloped ceilings or walls |
| Universal faces with NFPA compliant field installable chevrons | No ordering mistakes                             |
| UL 924 damp location listed                                    | Code compliant                                   |
| Bright red LED source; nickel cadmium battery                  | No maintenance                                   |
| 120/277 VAC, 60Hz input                                        | Multiple installation options                    |

## **Dimensional and Mounting Details**

## **Recessed Ceiling Mount**