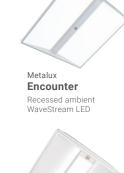

### **Ambient** lighting

Integrated sensors

Metalux WSL Linear ambient WaveStream LED

Metalux SkyRidge Recessed ambient WayeStream LED

RLN LED recessed ambient

**Cruze ST, SB & Cruze Retrofit Kit** LED recessed ambient