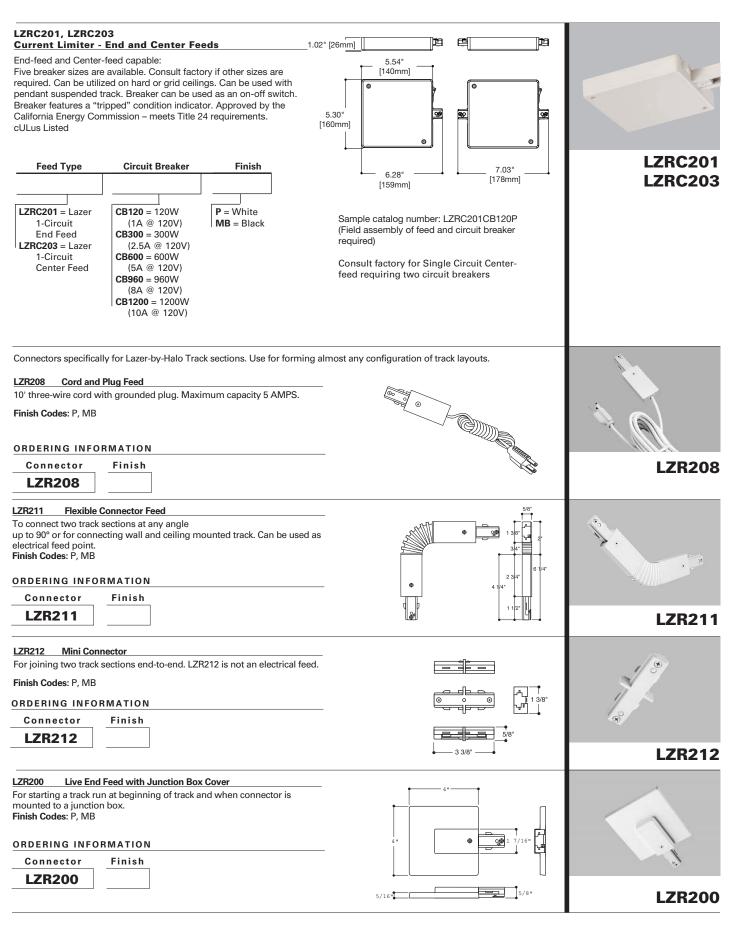

ADV082386 Supersedes ADV042022, ADV012290 and ADV990388 11/08



| LZR201  Live End Feed    For starting a track run at beginning of track.    Finish Codes: P, MB    ORDERING INFORMATION    Connector  Finish    LZR201                                                                                                                                                                                 | 4 1/4<br>2 3/4<br>1 1 1/2<br>1 3/8 | LZR201 |
|----------------------------------------------------------------------------------------------------------------------------------------------------------------------------------------------------------------------------------------------------------------------------------------------------------------------------------------|--------------------------