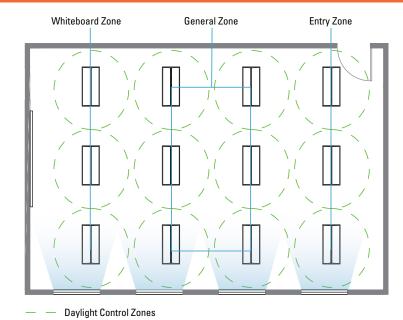

## 10,000 sq. ft. School Area with DLVP

### Integrated sensor control system

- Add occupancy detection and daylight sensing in the same time it takes to install the light fixture
- Simplify energy code compliance with closed loop daylighting in each light fixture
- System configuration and modify settings via handheld remote through sensor IR interface