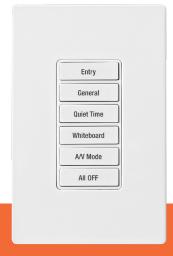

# Stay flexible

Stringent seating arrangements in classrooms are a thing of the past, group work and whiteboard presentations increasingly are becoming the new way of teaching. Classrooms demand flexibility, and so does the lighting, with DLVP you can reconfigure the addressable lighting system without rewiring. Teachers need control flexibility, and zone wallstations provide the environments preferred for enhanced learning.

at your fingertips

# Take control of your school's configuration

- Simplified system configuration andre-configuration
- · Utilize existing maintenance staff
- No need for contractors or factory technicians