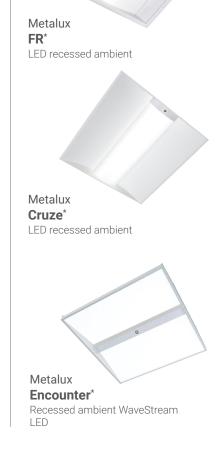

### **Ambient** lighting

Metalux GRLED

LED recessed ambient

Metalux **Arcline**\*

Architectural recessed ambient

SkyRidge\*

Recessed ambient WaveStream LED