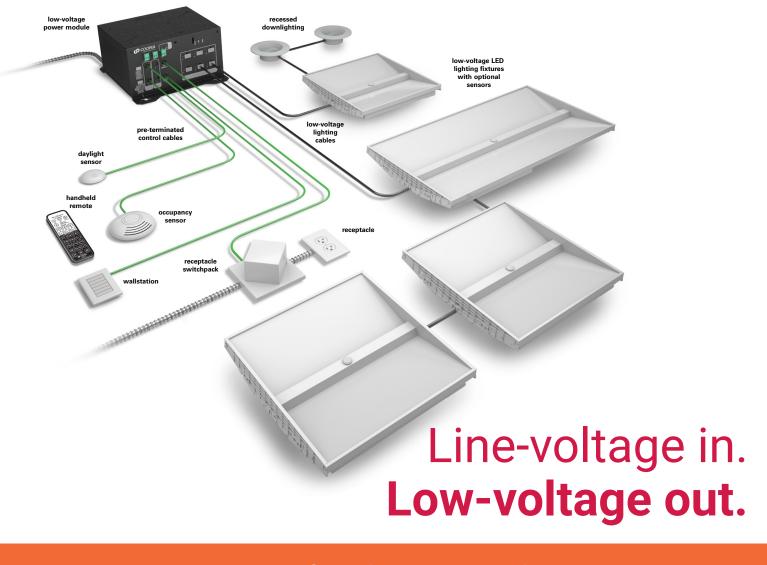

# Low-voltage power module

Power Modules create safe low-voltage circuits to power and control LED lighting fixtures

## Low-voltage lighting cable

Low-voltage lighting cables provide power and communications to DLVP LED lighting fixtures

# Lighting fixture with integrated sensor

Highly efficient low-voltage addressable LED fixtures

- and -

40%
REDUCTION
in total labor cost