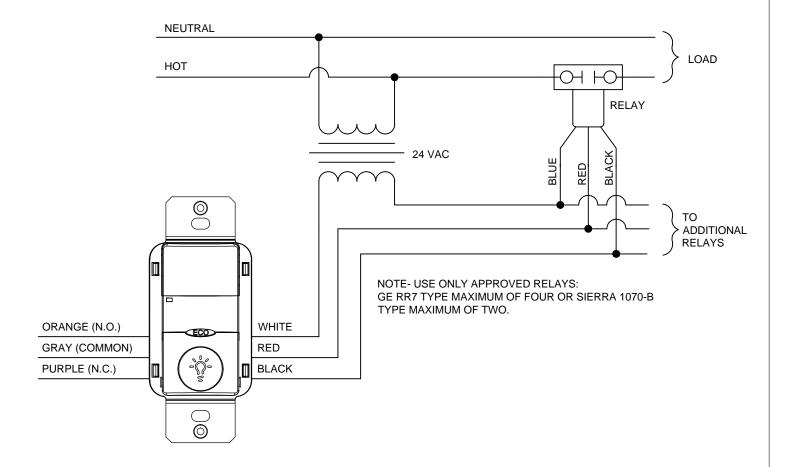

## ONW - MANUAL MODE

- 1. SWITCH IS REQUIRED TO TURN LOAD ON.
- 2. LOAD TURNS OFF WHEN SENSOR TIMES OUT OR WITH SWITCH.
- IF DAYLIGHT SENSOR IS ENABLED AND LIGHT LEVEL IS ABOVE SETPOINT, LOAD WILL NOT TURN ON.

## ONW - AUTOMATIC MODE

- 1. WHEN SENSOR ACTIVATES LOAD TURNS ON.
- 2. SWITCH CAN BE USED TO TURN LOAD ON OR OFF.
- 3. IF DAYLIGHT SENSOR IS ENABLED AND LIGHT LEVEL IS ABOVE SETPOINT, LOAD WILL NOT TURN ON.

SENSOR TYPE INCLUDES: ONW-P-1001-RR7



## PROJECT NAME PROJECT SUBNAME

TITLE: Device



THE INFORMATION ON THIS DRAWING IS THE PROPERTY OF EATON CORPORATION. IT IS DISCLOSED IN CONFIDENCE AND IS NOT TO BE REPRODUCES, USED, OR DISCLOSED EXCEPT FOR THE PURPOSE FOR WHICH FURNISHES.

| DRAWN: X.X. | DATE: 13/03/14 | PROJ:        |                |     |             |    |
|-------------|----------------|--------------|----------------|-----|-------------|----|
| CH'KD: X.X. | SCALE: NTS     |              | -              | -   | -           | _  |
|             |                | DWG #:       | -              | -   | -           | -  |
| APPR: X.X.  | SHEET: 1/1     |              | -              | =   | -           | _  |
|             |                | 123456789012 | -              | _   | -           | -  |
|             |