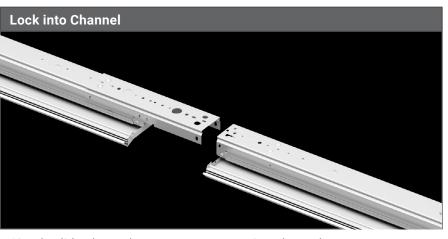

### Continuous Row Installation\*

Utilize the channel row connector for clean, straight row alignment.

Secure on both sides with fasteners.

Simply slide channel connector onto mating channels.

Attach provided row trim for aesthetic finish.

5 COOPER LIGHTING SOLUTIONS WSLA Wavestream LED Linear Advanced Series 6

<sup>\*</sup>Shown with optional channel connector