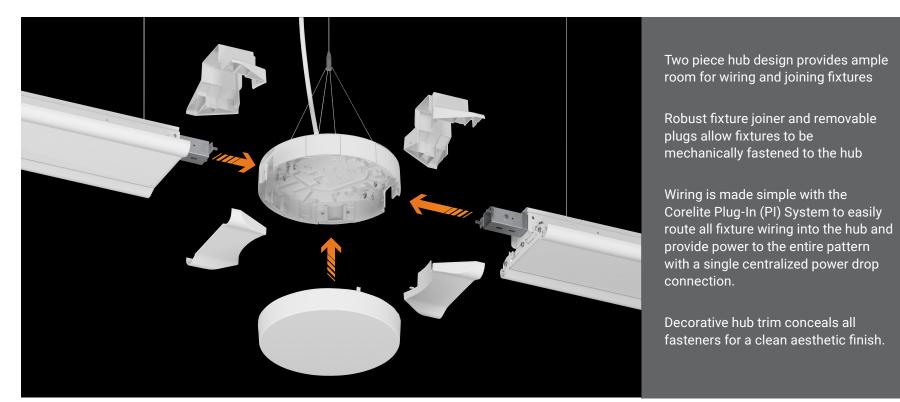

### **Hub Pattern Installation**

## Easy and Quick Installation

Centralized Plug-N-Play wiring with the Round or Sqaure Hub