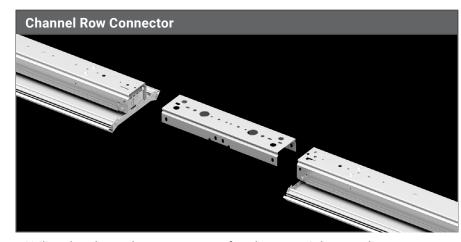

### Continuous Row Installation\*

Utilize the channel row connector for clean, straight row alignment.

Secure on both sides with fasteners.

Simply slide channel connector onto mating channels.

Attach provided row trim for aesthetic finish.

5 COOPER LIGHTING SOLUTIONS WSLA Wavestream LED Linear Advanced Series 6

<sup>\*</sup>Shown with optional channel connector