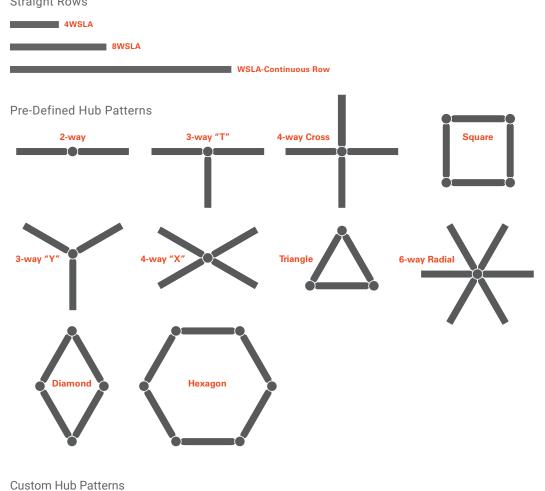

## Modular System

Three ways to use: Linear Runs, Pre-Defined Hub Patterns, Build-Your-Own

#### **WSLA** Endless Possibilities

Today's interior spaces need to be more flexible than ever before. The WSLA's unique design provides flexible lighting layouts including individual, continuous row, geometric patterns, and the ability to create custom patterns.

### **Hub Pattern Installation**