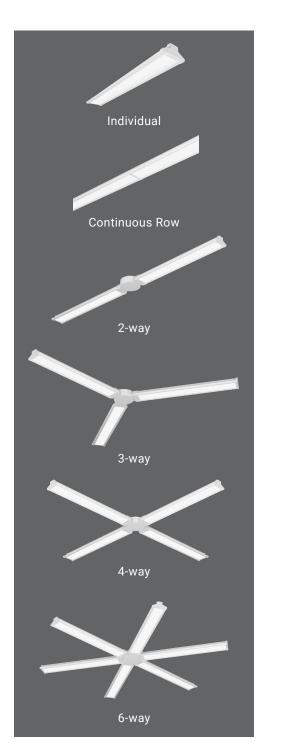

#### WaveStream™ LED

WaveStream is the first lighting technology designed and optimized exclusively for LEDs — with form and function that allows mainstream adoption like never before. Once you factor in all the ways you can build and customize WaveStream lighting solutions, over 500,000 configurations are available to address nearly every major lighting application.

#### **WSLA** Endless Possibilities

Today's interior spaces need to be more flexible than ever before. The WSLA's unique design provides flexible lighting layouts including individual, continuous row, geometric patterns, and the ability to create custom patterns.

### WSLA Simple. Easy.

Despite its advanced capabilities, the WSLA series is built on basic building blocks that make it easy to design, install, and maintain.