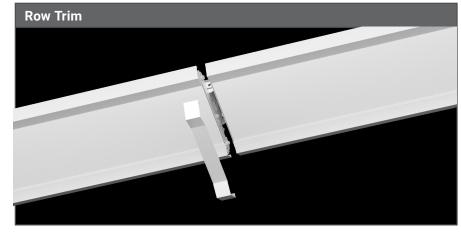

### Continuous Row Installation\*

Utilize the channel row connector for clean, straight row alignment.

Secure on both sides with fasteners.

Simply slide channel connector onto mating channels.

Attach provided row trim for aesthetic finish.

5 COOPER LIGHTING SOLUTIONS WSLA Wavestream LED Linear Advanced Series 6

<sup>\*</sup>Shown with optional channel connector