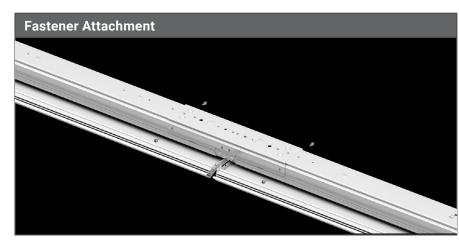

### Continuous Row Installation\*

Utilize the channel row connector for clean, straight row alignment.

Secure on both sides with fasteners.

Simply slide channel connector onto mating channels.

Attach provided row trim for aesthetic finish.

5 COOPER LIGHTING SOLUTIONS WSLA Wavestream LED Linear Advanced Series 6

<sup>\*</sup>Shown with optional channel connector