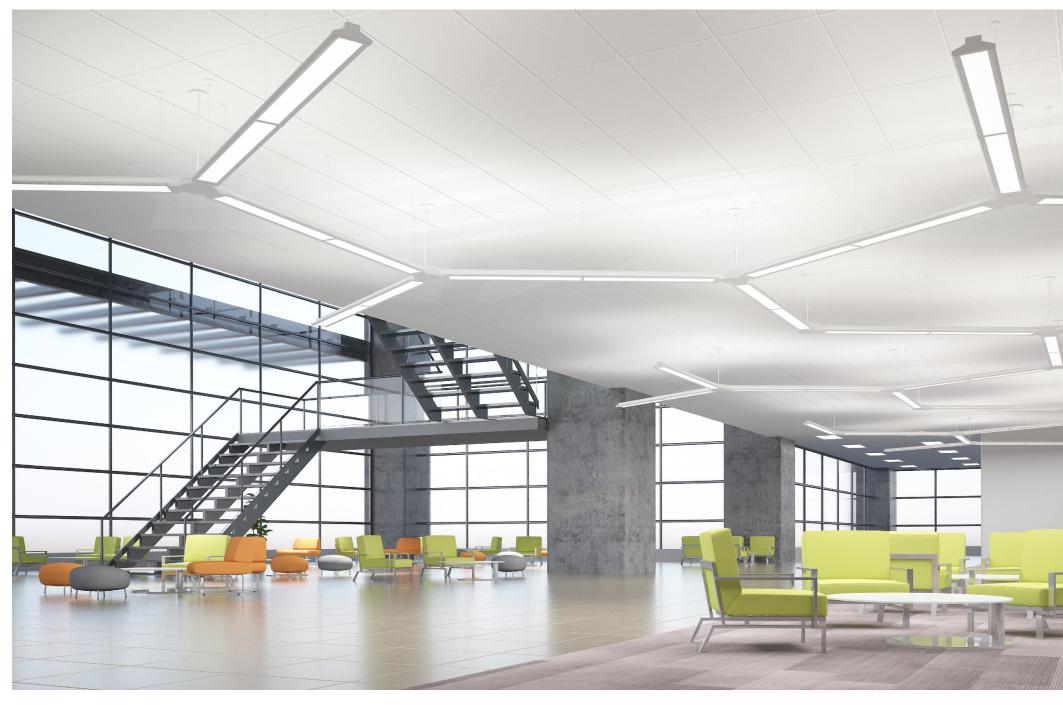

# **Design Flexibility**

Exceed your expectations with endless possibilities to design your space

#### **Artistic Freedom**

Imagine having a blank canvas to create your vision for a unique space

#### **WSLA** Endless Possibilities

Today's interior spaces need to be more flexible than ever before. The WSLA's unique design provides flexible lighting layouts including individual, continuous row, geometric patterns, and the ability to create custom patterns.