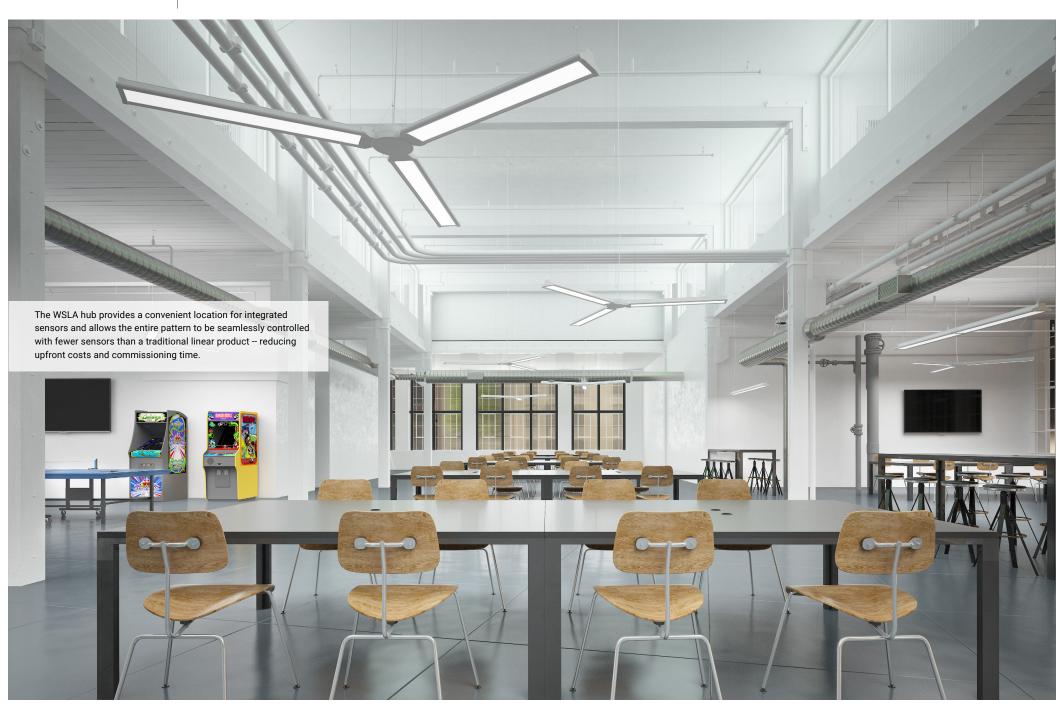

## **Intelligent Lighting** Simplifed

Fully integrated Connected Lighting solutions

### **WSLA** Connected lighting.

Connected lighting enabled Corelite WSLA luminaires are designed to support integrated sensors providing code compliance and energy savings. Take compliance, network security and energy savings into your own hands. WaveLinx Wireless is the most intuitive and scalable distributed wireless control system in the market. With its out-of-the-box functionality and intuitive mobile application used for programming, WaveLinx is easy to install and operate. Its rich portfolio of sensors, control devices and accessories make it the ideal solution for indoor, outdoor, commercial and industrial applications.