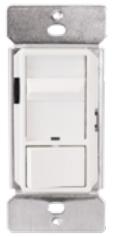

#### 0-10V **Dimmer**

The 0-10 volt slide dimmer provides full-range classic linear-slide dimming for 0-10V compatible dimmable light sources. These units are ideal for light commercial applications and are compatible with decorator style devices and wallplates.

The preset "ON/OFF" switch automatically returns

controlled light(s) to a preset level without disturbing the brightness level. The device is designed for both single-pole (one location) and 3-way (multi-location) applications.

- Integrated full-slide control for easy, precise operation
- Preset feature allows user to return to previous light level when turning lights ON
- Adjustable high-level trim setting for optimal fixture compatibility
- · Neutral is not required for installation of device