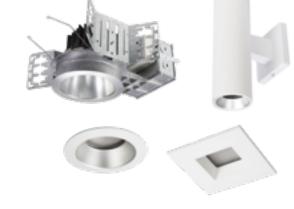

# Lighting fixtures

Choose from a range of industry-leading luminaires and familiar control options, each offering high-quality color temperature tuning and intensity control. The growing suite of tunable white LED fixtures includes some of our most popular recessed ambient, downlights and suspended luminaires in multiple control options – from a traditional 0-10V slide dimmer to an advanced connected lighting system.

# Portfolio LED recessed downlight

Portfolio LED balances design and engineering to mingle features, efficacy, superior optical control and color into a quality product that provides aesthetics, comfort and efficiency.

- · Available in 2, 4 and 6-inch downlights and cylinders
- CCT ranges: 2000K-5000K and 2700K-6500K