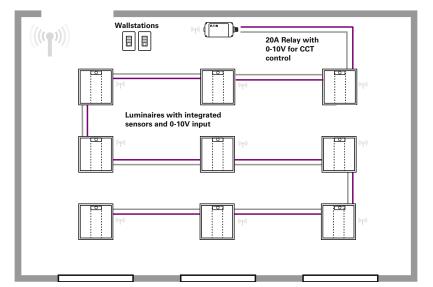

# Wall control solution

Cooper Lighting Solutions' tunable white control solutions feature familiar 0-10V controls, which make it possible to offer simplified color temperature tuning and intensity control with a proven lighting system.

- Independent CCT and dimming controls
- Full CCT range from cool, neutral to warm
- Works with any 0-10V dimming control (slider or occupancy sensor dimmer)