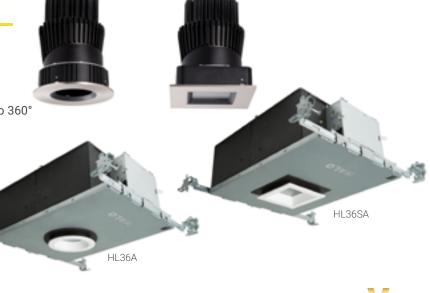

d downlight system

Halo 4, 5 and 6-inch downlight systems designed for new construction, retrofit and remodel installations to seamlessly integrate in many environments.

- 5/6-inch offered in 600, 900 and 1200 lumens
- · 4-inch offered in 600 lumens
- · Dimmable with 120V phase cut controls



#### Halo HL3 Downlights

LED recessed downlight system

HL3 provides solutions for accent, task, wall washing, and general area illumination. The HL3 family is perfect for residential and light commercial applications where performance and flexibility is key.

- · Adjustable mechanism tilts up to 35° and rotates up to 360°
- No additional housing required
- · Easily interchangeable optical distributions
- Full vocabulary of trim styles and color finishes
- · Dimmable with 120V phase cut controls



HL36SAR

# Get the preferred dimming experience with D2W

HL36AR





#### **Lighting Brands**

Ametrix AtLite Corelite Ephesus Fail-Safe Halo

Halo Commercial

Invue io Iris Lumark Lumière McGraw-Edison

Metalux MWS Neo-Ray Portfolio RSA Shaper Streetworks

Sure-Lites

#### **Controls Brands**

Greengate Fifth Light

#### **Connected Lighting Systems**

HALO Home WaveLinx

#### IoT Platforms

Trellix



Canada Sales 5925 McLaughlin Road Mississauga, Ontario L5R 1B8 P: 905-501-3000 F: 905-501-3172