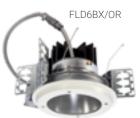

## Fail-Safe FLD Downlights

Operating Room Downlight

6 inch LED recessed downlight designed for operating room applications.

- · IP66
- NSF
- MIL-STD-461-G Optional
- · CCT ranges: 2700K-6500K and 3000K-5000K