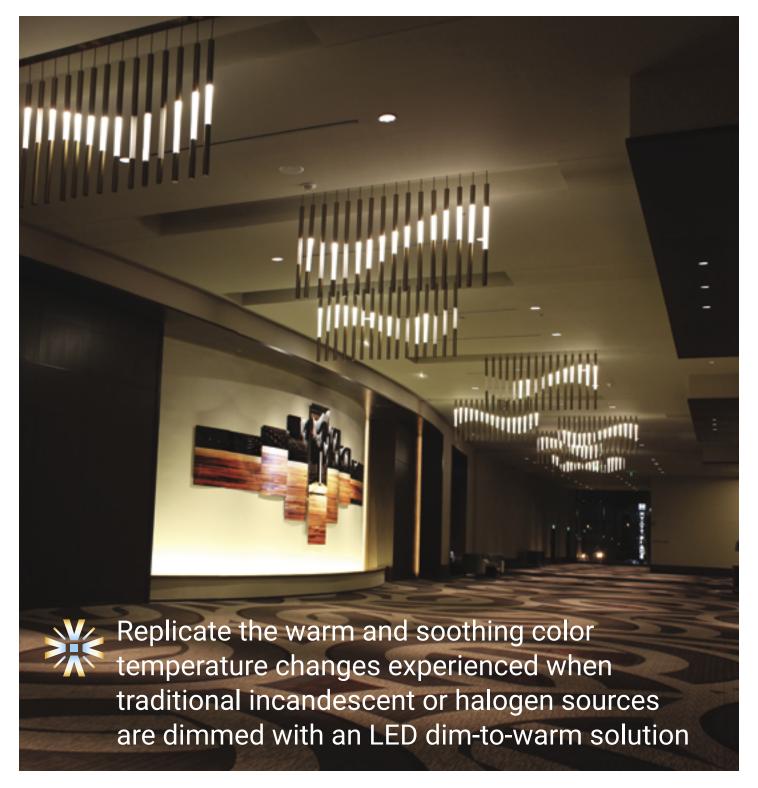

## a warm impression

Add a rich, relaxing glow to your environment. VividTune dim-to-warm technology recreates the relaxing effect of traditional incandescent or halogen lighting, with the energy-saving benefits of LED.