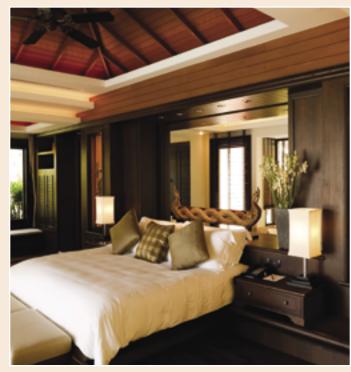

#### **Hotel Rooms**

Warm-colored lighting has that cozier feel that evokes the warmth of home. Guests will settle in with ease under the familiar, warm glow of dim-to-warm LED lighting, letting them enjoy their environment to the fullest.