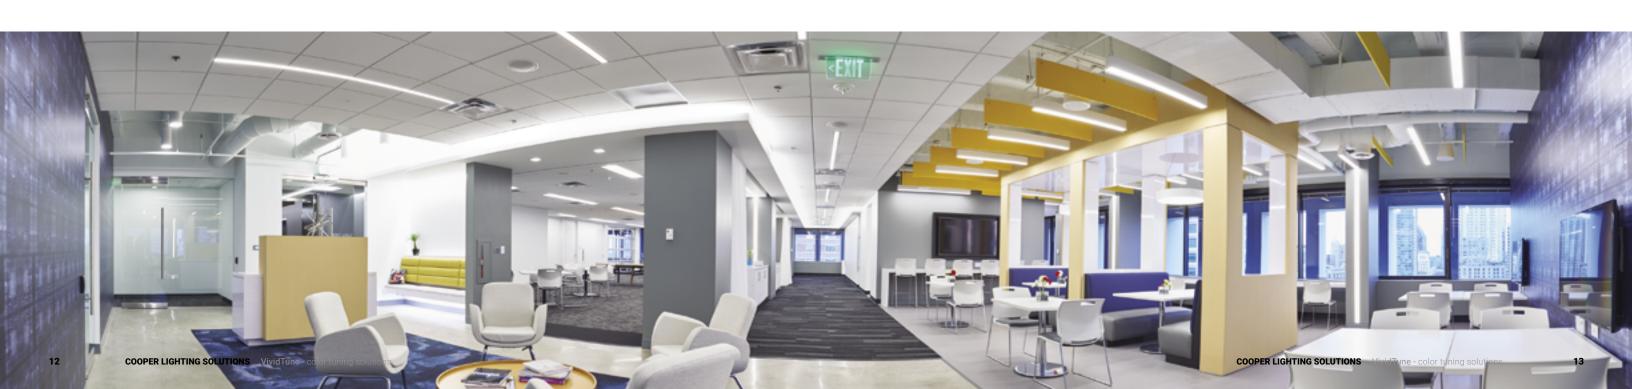

#### Office

Ward off the afternoon lull and boost productivity, with VividTune's tunable white solutions. Studies have shown that bright white light can improve concentration and wakefulness during the day. Tunable white fixtures provide you the ability to take advantage of that to create the right environment.