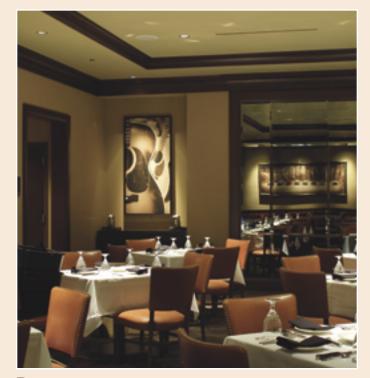

#### Restaurants

Create the perfect setting for patrons to relax and unwind. Warmer, candle-like color temperatures and dimmed intensity each have that tie-loosening effect that help engage the customer happily.