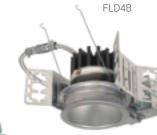

## Fail-Safe FLD Downlights

Operating Room Downlight

6 inch LED recessed downlight designed for operating room applications.

- · IP66
- NSF
- MIL-STD-461-G Optional
- · CCT ranges: 2700K-6500K and 3000K-5000K