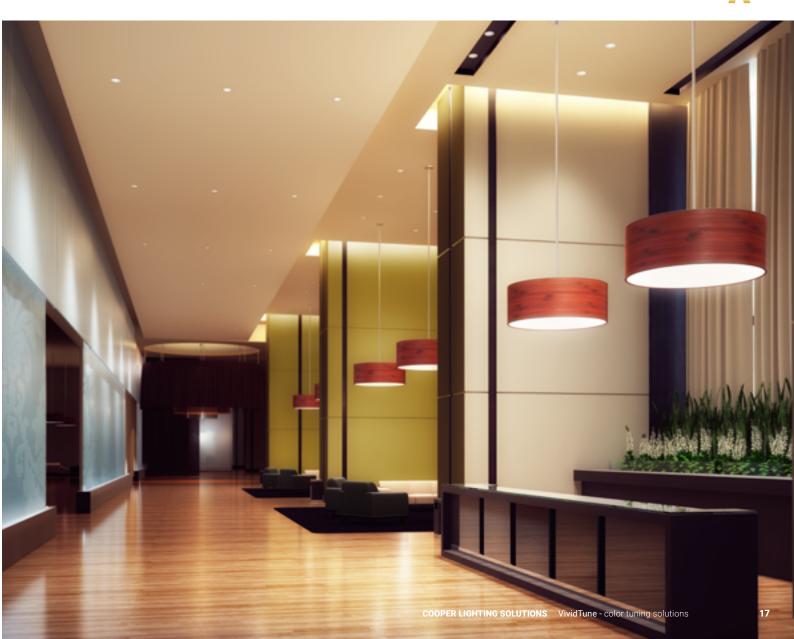

#### **Tunable white** solution

Work spaces thrive in the right lighting environment. VividTune's tunable white solution allows you to adjust the color temperature of light – from warm white to cool white, creating an environment that fosters productivity and concentration. The ability to change CCT as the time of the day or need of the hour changes also provides you with the flexibility to create an appropriately stimulating environment.

## the power of preference

Lighting has a very real effect on mood and alertness. This is particularly important in education, healthcare, office and retail environments, where lighting can sway overall performance. VividTune's tunable white solutions are expertly designed with these needs in mind, letting you easily adjust the color temperature of the light and its intensity.