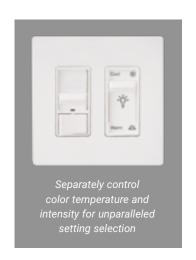

# Wall control solution

Cooper Lighting Solutions' tunable white control solutions feature familiar 0-10V controls, which make it possible to offer simplified color temperature tuning and intensity control with a proven lighting system.

- Independent CCT and dimming controls
- Full CCT range from cool, neutral to warm
- Works with any 0-10V dimming control (slider or occupancy sensor dimmer)