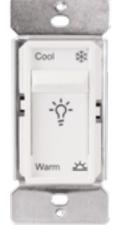

#### CCT Slide Controller

The CCT slide controller provides intuitive full-range classic linear-slide control of 0-10V compatible Correlated Color Temperature (CCT) capable light sources. The CCT slide control units are ideal for light commercial lighting applications and are compatible with decorator style devices and wall plates.

- CCT slide controller is a companion to 0-10V dimmer used for luminaire ON/OFF/DIM control
- Intuitive "Warm" and "Cool" lighting color temperature icons guide users in understanding the use of the slide control function for CCT
- Integrated full-travel slide control for easy, precise operation
- No line voltage power is required for installation of this device