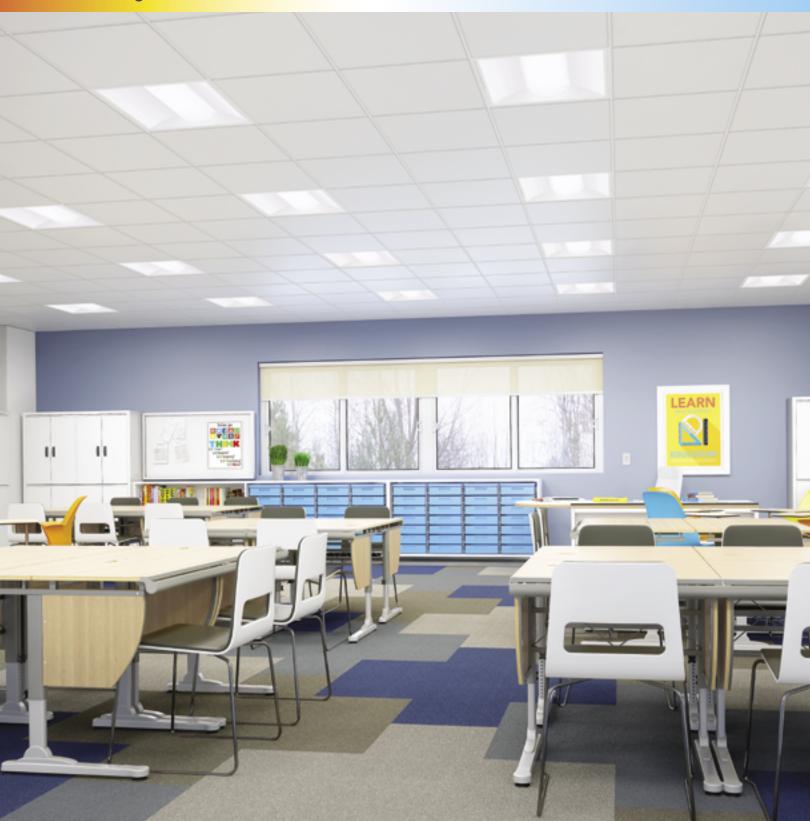

#### **Education**

Lighting can be a useful tool to keep students alert between morning and afternoon bells. Bright light during the day helps with focus, while warm light helps relax and stimulate creativity later in the day. By fine-tuning your school's color temperature and intensity with tunable white, you can help students and teachers shine.

#### Office

Ward off the afternoon lull and boost productivity, with VividTune's tunable white solutions. Studies have shown that bright white light can improve concentration and wakefulness during the day. Tunable white fixtures provide you the ability to take advantage of that to create the right environment.