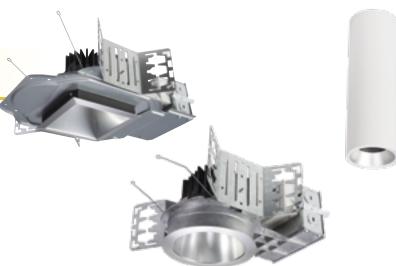

#### Halo HL3 Downlights

LED recessed downlight system

HL3 provides solutions for accent, task, wall washing, and general area illumination. The HL3 family is perfect for residential and light commercial applications where performance and flexibility is key.

- · Adjustable mechanism tilts up to 35° and rotates up to 360°
- No additional housing required
- · Easily interchangeable optical distributions
- Full vocabulary of trim styles and color finishes
- · Dimmable with 120V phase cut controls