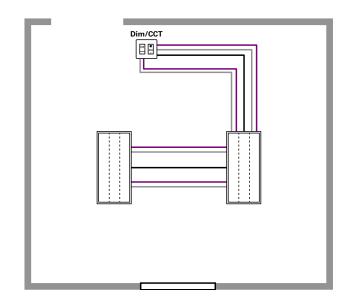

# Wall control solution

Cooper Lighting Solutions' tunable white control solutions feature familiar 0-10V controls, which make it possible to offer simplified color temperature tuning and intensity control with a proven lighting system.

- Independent CCT and dimming controls
- Full CCT range from cool, neutral to warm
- Works with any 0-10V dimming control (slider or occupancy sensor dimmer)