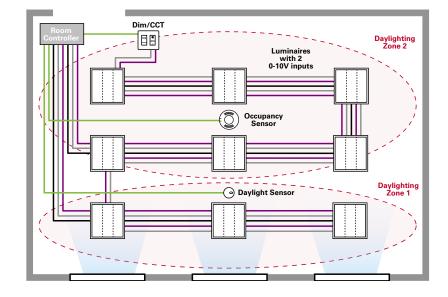

# Room Controller solution

Simplify room based lighting control and tunable white with the Room Controller that simplifies installation, reduces costs and training.

- Independent daylight zones and CCT zones
- Plug and play controls
- · Low cost energy code compliance