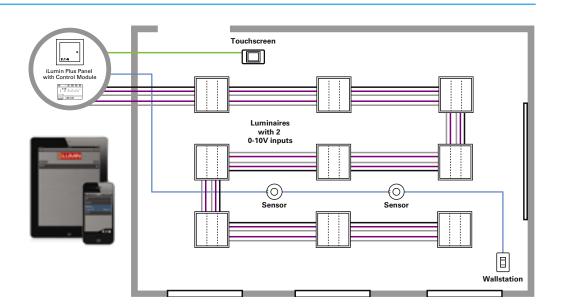

## WaveLinx Wireless solution

Simple, secure, and a complete solution, WaveLinx Wireless not only meets code requirements, but also reduces time and materials, all with an enterprise Trellix front end (optional).

- Wirelessly independent CCT and dimming controls
- · Configurable via mobile application
- Control a single fixture, room, floor or building

# WaveLinx Wired solution

WaveLinx Wired is an ideal solution for customer's traditional wired application requirements. Supporting energy management, architainment, and DLX lighting with an enterprise Trellix front end (optional).

- Individually configurable CCT and dimming
- · Software programmable
- Wide range of user control options