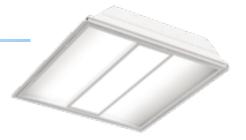

## Corelite **D3X**

LED recessed ambient

The Class D3X architectural recessed troffer series offers subtle, clean geometry in a fully luminous door-frame design.

- · Fully luminous center panel
- · CCT ranges: 2700K-6500K and 3000K-5000K