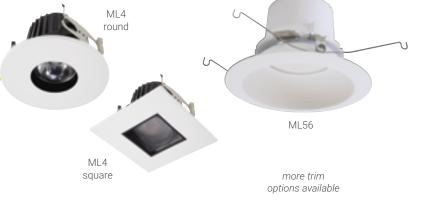

## Halo ML4 and ML56

LED recessed downlight system

Halo 4, 5 and 6-inch downlight systems designed for new construction, retrofit and remodel installations to seamlessly integrate in many environments.

- 5/6-inch offered in 600, 900 and 1200 lumens
- · 4-inch offered in 600 lumens
- · Dimmable with 120V phase cut controls